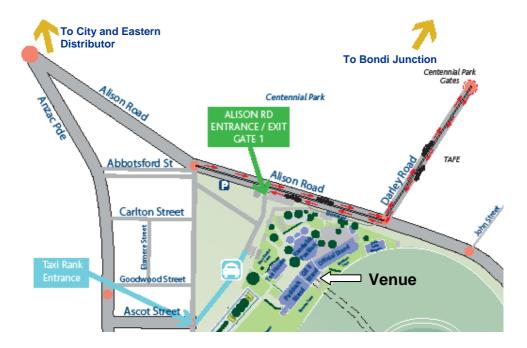

#### **VENUE**

# DERBY ROOM, ATC FUNCTION CENTRE RANDWICK RACECOURSE

Car and pedestrian access is via Gate 1, Alison Road, Randwick. If traffic is too heavy to effect a safe right turn please follow the route on the map below which allows you to do a U-turn at the roundabout at Centennial Park gates.