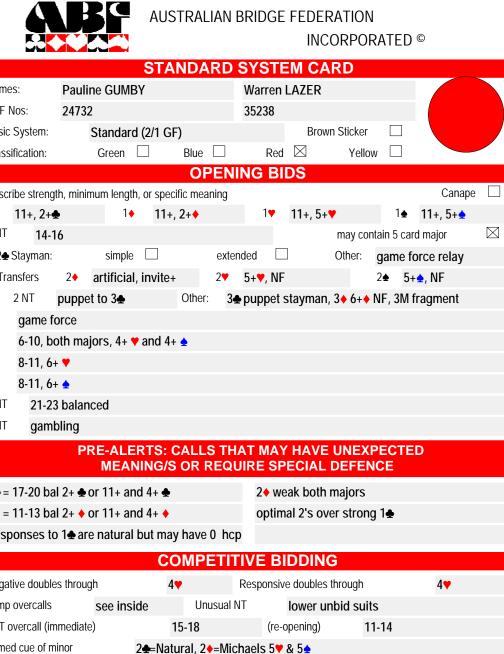

|                                | BAS              | SIC RESPO                | NSES                        |                              |                                             |
|--------------------------------|------------------|--------------------------|-----------------------------|------------------------------|---------------------------------------------|
| Jump raises - minors           | limit 🗌          | forcing                  | Other:                      | 3 <b>⊕</b> PRE, 3♦ INV       |                                             |
| Jump raises - majors           | limit 🗆          | forcing                  | Other:                      | PRE                          |                                             |
| Jump shifts after minor openir | ng               | 2♦ ART GF                | raise,1 <b>⊕</b> 2№         | I SPL,1♦2M wk,3 <b>♣</b> INV | Names: Pauline Gl                           |
| Jump shifts after major openir | ng               | 3 <b>♣</b> GF 4+M,I      | modified B                  | ergen raises,2NT NAT         | ABF Nos: 24732                              |
| Responses to strong 2 suit op  | ening            | 2 denies K               | Qxxx+ (M)                   | or good 6 card suit          |                                             |
| Responses to 2NT opening       | 34               | maj enquiry,3            | / <b>♥/</b> NT/4 <b>♣/♦</b> | /♥ xfrs,3♠ pup to 3NT        | Basic System: Stand<br>Classification: Gree |
|                                | PLA              | Y CONVEN                 | TIONS                       |                              |                                             |
| 'NT' Versus Notrum             | p                | 'S' Versus Si            | uit                         | = Both                       | Describe strength, minimum le               |
| Sequence leads:                |                  | Overlead all             | S                           | All except AK x (x)          | 1♠ 11+, 2+♠                                 |
| Underle                        | ead NT Oth       | er: A vs NT as           | ks for unbl                 | ock or reverse count         | 1 NT <b>14-16</b>                           |
| Four or more with an honour    |                  | 4th highest              |                             | attitude                     | 2 <b>⊕</b> Stayman: sir                     |
| 3rd/5th                        | Other:           |                          |                             |                              | Transfers 2 artifi                          |
| From 4 small                   | 2nd highest      | Other: 3r                | d                           |                              | 2 NT puppet to 3                            |
| From 3 cards (no hon           | nour)            | top r                    | niddle                      | bottom                       | 2 <b>♠</b> game force                       |
| Signal on partner's lead:      | high             | encourage                |                             | low encourage                | 2• 6-10, both majors,                       |
| Other:                         | suit preference  | when singleton           | in dummy                    | ; reverse Smith              | 2♥ 8-11, 6+ ♥                               |
| Signal on declarer's lead      | revers           | e count                  |                             |                              | 2 <b>±</b> 8-11, 6+ <b>±</b>                |
| Discards McKer                 | nney             | high encourage           |                             | low encourage                | 2 NT 21-23 balanced                         |
| odd/e                          | even 🗹           | Other: odd er            | ncourage, (                 | even suit preference         | 3 NT gambling                               |
| Count na                       | atural           | reverse 🗹                |                             |                              | PRE-A                                       |
|                                | С                | ONVENTIC                 | NS                          |                              | ME                                          |
| 4NT: Blackv                    | wood 🖂           | RKCB 🖂                   | ] Oi                        | ther:                        | 1♣ = 17-20 bal 2+ ♣ or 11-                  |
| 4 <b>≜</b> Gerber              | when?            |                          |                             |                              | 1♦ = 11-13 bal 2+ ♦ or 11                   |
|                                | Other (          | Conventions              |                             |                              | Responses to 1& are nati                    |
| good/bad 2NT in compet         | ition            | mino                     | rwood-1st                   | step=minimum                 |                                             |
| many low level takeout d       | loubles          | trans                    | sfers at 3 le               | evel after 1 (2 NAT/2M)      | Negative doubles through                    |
| fit showing jumps in con       | npetition        |                          |                             |                              | Jump overcalls see                          |
| fit showing jumps by pas       | ssed hand        |                          |                             |                              | 1NT overcall (immediate)                    |
| splinters                      |                  |                          |                             |                              | Immed cue of minor                          |
|                                | @ ADE 1          | Andreting                |                             |                              | Immed cue of major                          |
|                                | ©ABF N<br>PO Box | Aarketing<br>397         |                             |                              | Over opponent's 1NT (weak)                  |
|                                | Fyshwic          | k ACT 2609               |                             |                              | Over opponent's 1NT (strong)                |
|                                |                  | 6239 2265<br>2 6239 1816 |                             |                              | Over weak twos                              |
|                                |                  | BCC 6.3.20.1             |                             |                              | Over opening threes                         |

5 other major & 5+ ♠ (3♠ = 5 other major & 5♦) canape transfers, DONT by passed hand canape transfers, DONT by passed hand X for takeout, Michaels, leaping Michaels X for takeout, Michaels

|           |       | RESPONSES TO (                           | <b>OPENI</b>  | NG BIDS                                        |
|-----------|-------|------------------------------------------|---------------|------------------------------------------------|
|           |       | Describe strength, minimum length or spe | cific meanir  | ng                                             |
| 1 <b></b> | 1♦    | 0+ hcp, 4+♦                              | 2NT           | balanced, 12-15 or 18+                         |
|           | 1♥/♠  | 0+ hcp, 4+ ♥/♠                           | 3♠            | preemptive                                     |
|           | 1NT   | 9-11 hcp, denies major                   | 3♦            | splinter                                       |
|           | 2 🛳   | 6-9, 4+ <del>•</del>                     | 3♥            | splinter                                       |
|           | 2♦    | ART GF raise in 뢒                        | 3♠            | splinter                                       |
|           | 2♥    | splinter, 5+ 🛳, 6-9 hcp                  | 3NT           | 16-17 flat                                     |
|           | 2♠    | splinter, 5+ 🛖, 6-9 hcp                  | 4 bids        | preemptive                                     |
| 1♦        | 1♥/♠  | 5+ hcp, 4+ ♥/♠                           | 3♠            | natural NF, constructive                       |
|           | 1NT   | 5-12 hcp, denies major                   | 3♦            | natural NF, constructive                       |
|           | 2♠    | game forcing 5+(4) 뢒                     | 3♥            | preemptive                                     |
|           | 2♦    | 5+, game forcing                         | 3♠            | preemptive                                     |
|           | 27    | very weak, 0-5 hcp, 6+🕈                  | 3NT           | 16-17 flat                                     |
|           | 2♠    | very weak, 0-5 hcp, 6+🗙                  | 4♦            | preemptive                                     |
|           | 2NT   | balanced, 13-15 or 18+                   | 4 Other       | ♠ splinter, ♥/♠ preempt                        |
| 1♥/♠      | 1NT   | 5-12 hcp, semi forcing                   | 3♠            | ART GF raise in ♥/♠                            |
|           | 2♣    | game forcing, 4+ 🛳                       | 3♦            | 4+ raise, 8 losers                             |
|           | 2♦    | game forcing, 4+                         | 3♥/♠          | pre raise (1 <b>≜</b> 3♥13-15 bal,4 <b></b> ♠) |
|           | 2♥/♠  | 6-9, 3+ ♥/♠ (1♥2♠13-15 bal,4+♥)          | 3NT           | 16-17 flat, <4 card support                    |
|           | 2NT   | balanced, 13-15 or 18+ (<4M)             | 4 <b>♣</b> /♦ | splinter (1♠ 4♥ splinter)                      |
| 2         | 2♦    | denies KQxxx or better in 🏹              | 2♥/♠          | KQxxx or better                                |
|           | other | 2NT=minors, 3 suit=one loser suit, 3     | 3NT= soli     | d suit                                         |
| 2♦        | 27    | to play                                  | 3♣/♦          | natural, non forcing                           |
|           | 2♠    | to play                                  | 3♥/♠          | invitational                                   |
|           | 2NT   | game interest relay                      | 3NT           | to play                                        |
| 2♥/♠      | 2NT   | enquiry                                  | 3NT           | to play                                        |
|           | 3∉/♦  | natural, forcing                         | 4 <b>♣/♦</b>  | splinter                                       |
|           | 3♥/♠  | raise is inviting                        | 4♥/♠          | to play                                        |
| 2NT       | 3♠    | major enquiry                            | 4             | transfer to 🔶                                  |
|           | 3♦    | transfer to 🔻                            | 4♦            | transfer to 💙                                  |
|           | 3♥    | transfer to 🛓                            | 4♥            | transfer to 🛓                                  |
|           | 3♠    | puppet to 3NT                            | 4♠            | range probe                                    |
|           | 3NT   | transfer to 🕭                            | other         |                                                |
|           |       |                                          |               |                                                |

## CONVENTIONS

| Additional response           | ses to 1NT                            |                                                     |                    |           |                    |           |                  |             |  |
|-------------------------------|---------------------------------------|-----------------------------------------------------|--------------------|-----------|--------------------|-----------|------------------|-------------|--|
| 3∉/3♦                         | 3 <b>⊕</b> puppet Stayman, 3♦ to play |                                                     |                    |           |                    |           |                  |             |  |
| 3♥/3♠                         | 3♥/♠, shortage in other major         |                                                     |                    |           |                    |           |                  |             |  |
| 4🜩                            | transfer to 💙                         |                                                     |                    |           |                    |           |                  |             |  |
| 4♦                            | transfer to 🛓                         |                                                     |                    |           |                    |           |                  |             |  |
| 4♥                            | to play                               |                                                     |                    |           |                    |           |                  |             |  |
| 4♠                            | to play                               |                                                     |                    |           |                    |           |                  |             |  |
| Unusual NT:                   | r                                     | ninors 🗆                                            | other s            | suits     |                    | low       | er 2 unbid suits | $\boxtimes$ |  |
| other                         |                                       |                                                     |                    |           |                    |           |                  |             |  |
|                               |                                       |                                                     |                    |           |                    |           |                  |             |  |
| Other slam bidding            | g                                     | Cue Bids                                            | $\bowtie$          |           | Asking Bids        | $\bowtie$ |                  |             |  |
| 4th Suit Forcing              |                                       | One round                                           |                    |           |                    |           | Game force       | $\boxtimes$ |  |
| NT Checkback                  | $\bowtie$                             | Priorities                                          | 2                  | force     | s 2�, 2� GF, 2NT   | pupp      | et to 3뢒         |             |  |
| Defence to 3NT op             | ening                                 | double for                                          | <sup>-</sup> takeo | ut        |                    |           |                  |             |  |
| Defence to opening            | g Two's:                              | Multi 2 d                                           | louble=            | =(12)1    | 3-15 balanced o    | r good    | hand             |             |  |
|                               |                                       | 2NT = 16-18 balanced with 5 card Stayman            |                    |           |                    |           |                  |             |  |
| RCO style 2-s                 |                                       | double=(12)13-15 balanced or good hand              |                    |           |                    |           |                  |             |  |
|                               |                                       | 2NT = 16-18 balanced with 5 card Stayman            |                    |           |                    |           |                  |             |  |
| Other 2-s                     |                                       | double for takeout if suit bid is natural otherwise |                    |           |                    |           |                  |             |  |
|                               |                                       | double=(12)13-15                                    | 5 balan            | ced o     | r good hand, 2N    | IT=16-1   | 8 BAL            |             |  |
| Defence to strong 뢒           |                                       | double=good hand, 1NT = 🚓 optimal 2's               |                    |           |                    |           |                  |             |  |
|                               |                                       | 1 level bids natur                                  | al, obs            |           | ive                |           |                  |             |  |
| Lebensohl                     |                                       | Over NT interferen                                  | nce                | $\bowtie$ | reverse            |           |                  |             |  |
| Other uses                    | ove                                   | r weak 2's (or equi                                 | valent             | ); afte   | r (1M) P (2M) X    |           |                  |             |  |
| Take out of 4 level pre-empts |                                       |                                                     | 4 <b>æ</b> /4      |           | double             |           |                  |             |  |
|                               | 4 🖤                                   | double                                              | 4♠                 | doul      | ole, 4NT = 2 suite | ed        |                  |             |  |

## **OTHER NOTES**

Jump overcalls: weak at 2 level not vul and 3 level except 3 over 1M (50M/5 );

intermediate at 2 level vulnerable

Optimal twos over strong 1C: 2♣=♦ or ♠/♥ or ♠/♣; 2♦=♥ or ♦/♣ or ♦/♠;

2♥=♠ or ♥/minor;2♠=♠; 2NT=♣/♦

Canape Transfers: 2♣=majors weak, ♦ or ♣/♦; 2♦=♥ or ♦/♥;

2♥=♠ or ♥/♠; 2♠=♠/♣; 2NT=♣; 3♣=♣/♥; 3♦=♦/♠