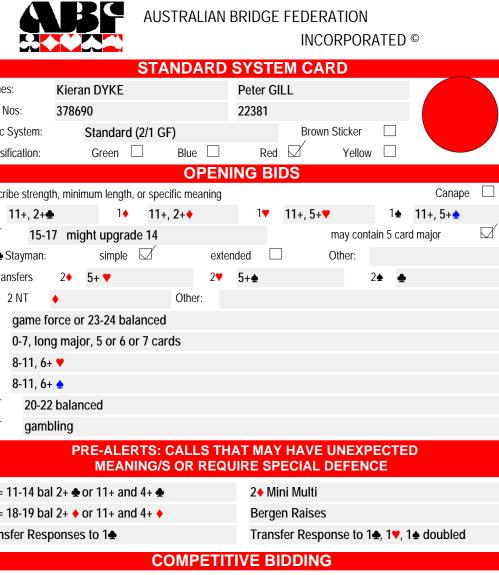

|                       |  |  |
|                                         | RC                | ©ABF<br>PO Bo | Marketing<br>x 397 |                                           |              |                       |  |  |
|                                         |                   | Fyshw         | ick ACT 2609       | )                                         |              |                       |  |  |
| Tel: 02 6239 2265<br>FAX: 02 6239 1810  |                   |               |                    |                                           |              |                       |  |  |
|                                         |                   |               | © BCC 6.3.20.1     |                                           |              |                       |  |  |



M

| gative doubles through     |      | 4 🛳                                         | F                                                | Responsiv | e doubles throug | h              | 4♠    |  |  |
|----------------------------|------|---------------------------------------------|--------------------------------------------------|-----------|------------------|----------------|-------|--|--|
| mp overcalls               | Weak |                                             | Unusual N                                        | Т         | 2 lower unbid    | suits          |       |  |  |
| T overcall (immediate      | e)   | 15                                          | -18                                              | (re-c     | opening)         | 11-15          |       |  |  |
| med c