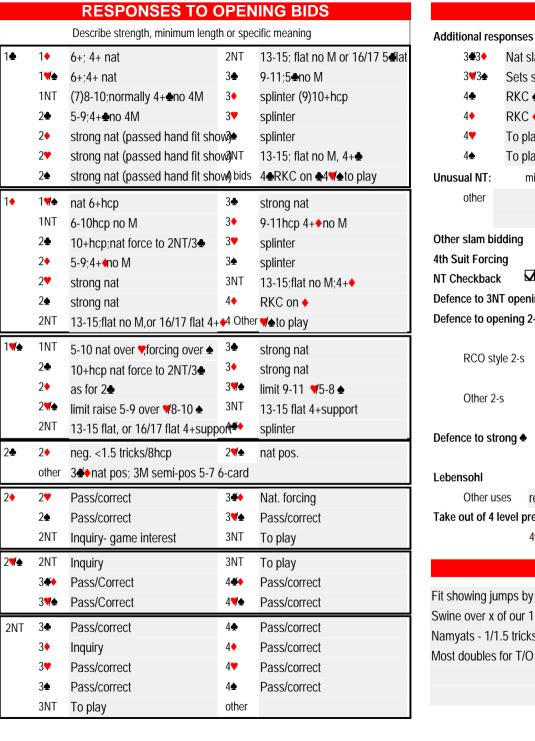

|              |                     | BAS    | SIC RE                 | SPC            | NSE                      | S                           |               |
|--------------|---------------------|--------|------------------------|----------------|--------------------------|-----------------------------|---------------|
| Jump raises  | - minors limit      |        | forcing                |                | other                    | preemptive,0-6 4-           | +support      |
| Jump raises  | - majors limit      |        | forcing                |                | other                    | preemptive,0-6 4            | l+support     |
| Jump shifts  | after minor openir  | ng     | 3-6p                   | ts 6card       | d suit                   |                             |               |
| Jump shifts  | after major openir  | ng     | as al                  | oove           |                          |                             |               |
| Responses    | to strong 2 suit op | ening  | Over                   | 2 <b>♦</b> ope | ning 2nt                 | = strong inq.               |               |
| Responses    | to 2NT opening      |        | Puppet, Tr             | ansfers        | , 3 <b>♠</b> =min        | or staym., 4 <b>≇</b> ♦slam | nish          |
|              |                     | PLA'   | Y CON                  | IVEN           | 1OITI                    | NS                          |               |
| 'NT' \       | Versus Notrump      |        | 'S' \                  | ersus S        | Suit                     | =                           | Both          |
| Sequence le  | eads:               | 0      | verlead all            |                |                          | All except AK x (x)         |               |
|              | Underlead [         | oth    | ier                    |                |                          | A=count, K=attitud          | le            |
| Four or more | e with an honour    |        | 4th highe              | est            | <u></u> а                | ttitude                     |               |
| 3            | srd/5th ✓           | other  | -                      |                |                          |                             |               |
| From 4 sma   | II 2nd high         | est    | <b>✓</b> othe          | r              |                          |                             |               |
| From 3 card  | s (no honour)       |        | top $\square$          | ] mide         | dle 🔽                    | <b>bottom</b>               | ]             |
| Signal on    | partner's lead:     | high   | encourage              | V              | <b>Ź</b> ∣               | ow encourage                |               |
|              | other               |        |                        |                |                          |                             |               |
| Signal on o  | declarer's lead     | natu   | ıral count             |                |                          |                             |               |
| Discards     | McKenney            |        | high enco              | ourage         |                          | low encourage               |               |
|              | odd/even            | $\Box$ | other                  | odd=e          | nc., ever                | n=suit pref.                |               |
| Count        | natural             |        | reverse                |                |                          |                             |               |
|              |                     | С      | ONVE                   | NTIC           | DNS                      |                             |               |
| 4NT:         | Blackwood           |        | RKCE                   | 3 <b></b>      | , c                      | other RKCB 0/3 1            | /4            |
| 4♣           | Gerber $\square$    | when?  |                        |                |                          |                             |               |
|              |                     | Oth    | er Conver              | ntions         |                          |                             |               |
|              |                     |        |                        | Gran           | dslam fo                 | rce                         |               |
| Trial Bids   |                     |        |                        | Runn           | ing after                | 1ntx xx = 1 suiter          |               |
| 4th Suit For | cing                |        |                        | pass           | forces x                 | x maybe pen or 2 to         | ouching suits |
| Lebensohl    |                     |        |                        | bid 2          | <b>≜-⊈-</b> ∜0r <b>±</b> | 2 <b>←</b> +◆               |               |
|              |                     |        |                        | 2 <b>v</b> or2 | ! <b>≜</b> =contra       | ative can stand a rai       | ise           |
| <b>/E</b>    |                     | 6.17   | - M                    |                |                          |                             |               |
|              | KU                  |        | BF Marketir<br>Box 397 | ng             |                          |                             |               |
|              |                     |        |                        | 2/00           |                          |                             |               |

Fyshwick ACT 2609 Tel: 02 6239 2265 FAX: 02 6239 1816