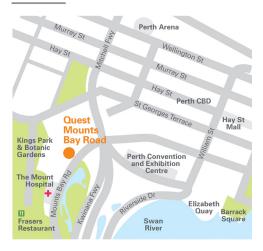

### PLACES OF INTEREST

| Jacob's Ladder                         | 5m    |
|----------------------------------------|-------|
| Mount Hospital                         | 240m  |
| Kings Park and Botanic Gardens         | 550m  |
| Perth Convention and Exhibition Centre | 653m  |
| Esplanade Station                      | 1.2km |
| Elizabeth Quay                         | 1.2km |
| Perth Arena                            | 1.3km |
| State Theatre                          | 1.7km |
| University of Western Australia        | 4.4km |

# TRANSPORT

| Nearest Bus Stop – Mounts Bay Rd Mount Hospital | 198m   |
|-------------------------------------------------|--------|
| Perth Airport                                   | 13.3km |

### LOCATION

<sup>\*</sup>Please visit questapartments.com.au to view booking terms and conditions.