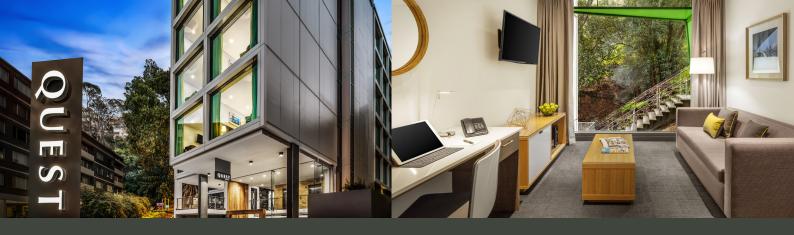

### PROPERTY FEATURES

- · On-site gymnasium
- · Wheelchair access
- Close proximity to Mount Hospital, Perth Convention and Exhibition Centre, Swan River and Perth CBD
- Nestled at the foot of Kings Park, with parkland, Swan River, Perth CBD Skyline views
- · Cafe on-site
- Nearby restaurants offering varying cuisines and hotel charge back facilities
- Ample natural light emitted through huge floor to ceiling, wall to wall windows in every apartment

# APARTMENT FACILITIES & FEATURES

- · King and Queen-size beds
- · Climate controlled air conditioning
- High speed Wi-Fi internet access (daily download limits apply)
- · LCD TV with Foxtel
- · Kitchenette with cook top, oven, microwave & dishwasher
- Separate living/dining area (excluding studios)
- · Private safe, Direct-dial telephone
- · Working desk and iPod docking system
- DVD player, laundry facilities (1 bedroom apartments)