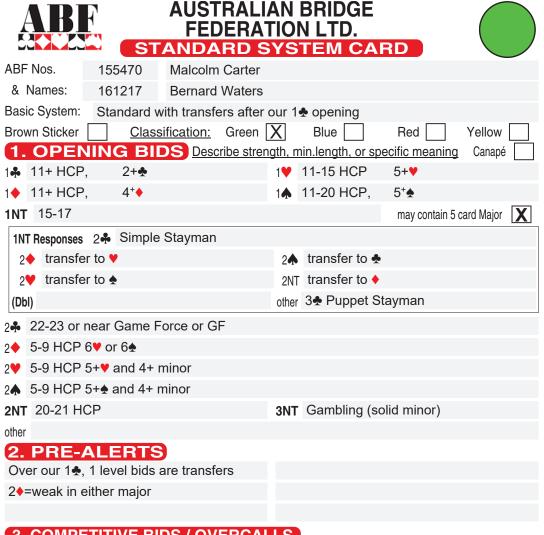

|
| Count     |                     | Natural of | count  |           |        |         |                |
| Signal    | on partner's lead:  | Natural of | count  |           |        |         |                |
| Signal    | on declarer's lead: | Natural of | count  |           |        |         |                |
| Notes     |                     |            |        |           |        |         |                |
|           |                     |            |        |           |        |         |                |

# 6. SLAM CONVENTIONS 4♣ Gerber 4NT: Blackwood X RKCB 1430 Asking Bids Cue Bids X Minorwood

#### 7. OTHER CONVENTIONS

Blackout

www.abf.com.au PDF Form Rev. 21E29 by RoL MyRev. 27May23 Copyright © ABF 2021 Lebensohl Support X/XX Short suit trials D0P1, R0P1



## **3. COMPETITIVE BIDS / OVERCALLS**

| Doubles Opp. trnsfr, X shows suit, shown s | suit is T/O Negative DBL thru 4♥ |
|--------------------------------------------|----------------------------------|
| Balancing, Lead directing                  | Responsive DBL thru 4♥           |
| Jump overcalls weak                        | Unusual NT 2 lowest unbid suits  |
| 1NT overcall: (immediate) 15-18p           | (re-opening) 15-18p              |
| Immediate cue: (minor) both majors         | (Major) other major and a minor  |
| Over: Weak Twos X for T/O                  | Opening Threes X for T/O         |
| Opponent's transfers                       |                                  |
| Opponent's 1NT 2♣=both M, 2♦=either M, 2   | <b>♥=♥+</b> m. 2 <b>≜=≜</b> +m   |

### 8. RESPONSES TO