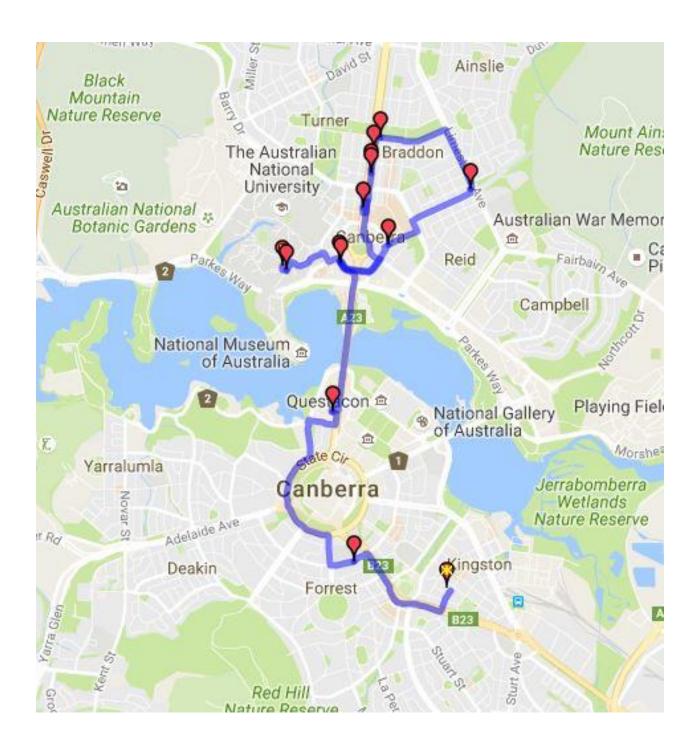

## 2017 Summer Festival Courtesy Bus Route

## Leaves 1st Stop at 8.30am

Pinnacle Apartments, 11 Ovens Street, Kingston

Forrest Apartments, 30 National Circuit, Barton

Hyatt Hotel, Commonwealth Ave, Barton

QT, (Rydges Lakeside) **Drop-off** 

Waldorf Apartments, 2 Akuna Street, Civic

Mercure Hotel (Olims), Cnr Limestone Ave & Ainslie Ave, Braddon

Capital Executive Apartments, 108 Northbourne Ave, Braddon

Pacific Suites (formerly Clifton Suites), 100 Northbourne Ave, Braddon

Phoenix Apartments, 86 Northbourne Ave, Braddon

Mantra on Northbourne, 84 Northbourne Ave, Braddon

Novotel Pickup on opposite side of Northbourne Ave, Braddon

QT (Rydges Lakeside) **Drop-off** 

Liversige Apartments, Liversige Court, Acton

University House ANU, Balmain Crescent, Acton

QT (Rydges Lakeside) **Drop-off** 

Approximately 5-10 Minutes between stops.

Please be ready early on 1st day of Pickup. Times will be better estimated on following days