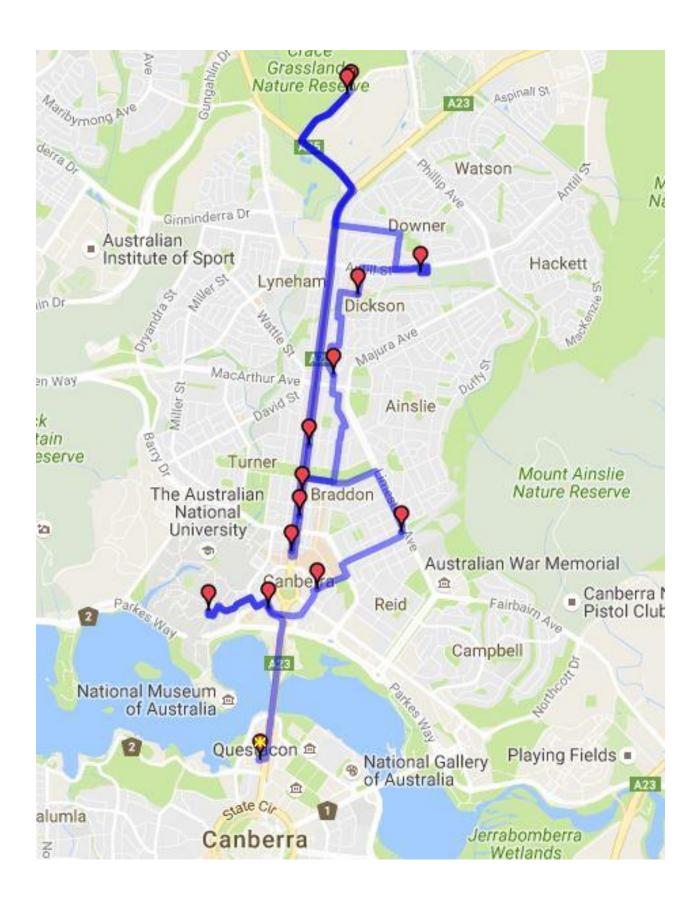

## **2017 ANC COURTESY BUS ROUTE**

## Leaves 1st Stop at 8.20am

Hyatt Hotel, Commonwealth Ave, Barton

QT, (Rydges Lakeside)

University House, ANU

Waldorf Apartments, 2 Akuna Street, Civic

Mercure Hotel (Olims), Cnr Limestone Ave & Ainslie Ave, Civic

Capital Executive Apartments/Pacific Suites, 108 Northbourne Ave, Civic

Mantra on Northbourne, 84 Northbourne Ave, Civic

Novotel Pickup on opposite side of Northbourne Ave

Thoroughbred Park **Drop-off** 

Canberra Rex, Ipima/Northbourne Ave

Aria Hotel, Dooring St, Ainslie

Quality Hotel, Cape/Badham St, Dickson

Parklands Apartments, Hawdon Place, Dickson

Thoroughbred Park Drop-off

Approximately 5-10 Minutes between stops