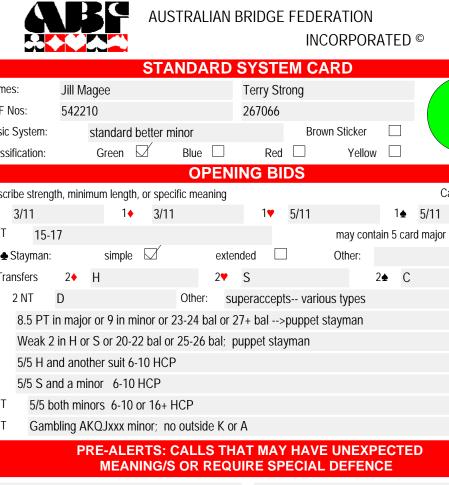

# INCORPORATED ©

|                                  |                 | STAN             | DARD              | SYSTE      | EM CA     | ARD         |             |         |      |
|----------------------------------|-----------------|------------------|-------------------|------------|-----------|-------------|-------------|---------|------|
| Names:                           | Ben Kingham     |                  |                   | Jeremy I   | Rosen     |             |             |         |      |
| ABF Nos:                         | 686875          |                  |                   | 723940     |           |             |             |         |      |
| Basic System:                    | 2/1             |                  |                   |            | Brov      | vn Sticker  |             |         |      |
| Classification:                  | Green           | В                | lue 🗆             | Red        |           | Yellow      | v 🗆         |         |      |
|                                  |                 |                  | OPENI             | NG BI      | DS        |             |             |         |      |
| Describe strengt                 | h, minimum lenç | gth, or specific | meaning           |            |           |             |             | Canap   | be 🗌 |
| 1♣ 2+                            | 1               | • 4+             |                   | 1♥         | 5+        |             | 1 <b>≜</b>  | 5+      |      |
| 1 NT 15-1                        | 7               |                  |                   |            |           | may con     | itain 5 car | d major |      |
| 2 <b>♣</b> Stayman:              | simp            | le 🗹             | exter             | nded 🗌     | ]         | Other:      |             |         |      |
| Transfers                        | 2♦ ♥            |                  | 2♥                | <b>±</b>   |           |             | 2 🛧 🏚       |         |      |
| 2 NT                             | •               | 0                | ther: Su          | iper Accel | ots       |             |             |         |      |
| 2 <b>≜</b> Game F                | orce or 23+ Ba  | alanced          |                   |            |           |             |             |         |      |
| 2 10-13, 5                       | ♥&4♠            |                  |                   |            |           |             |             |         |      |
| 2♥ 5-10, 6♥                      | •               |                  |                   |            |           |             |             |         |      |
| 2♠ 5-10, 6♠                      | •               |                  |                   |            |           |             |             |         |      |
| 2 NT 20-22                       | Balanced        |                  |                   |            |           |             |             |         |      |
| 3 NT Gamb                        | oling           |                  |                   |            |           |             |             |         |      |
|                                  | PRE-AL          | ERTS: CA         | LLS TH            | AT MAY     | HAVE      |             | PECTE       | D       |      |
|                                  | MEA             | NING/S O         | R REQL            | JIRE SP    | ECIAL     | DEFEN       | ICE         |         |      |
| 1♣ - 1♦ = 4+♥                    |                 |                  |                   | 1♥/♠       | - 1nt = F | orcing - 1s | st/2nd/4t   | h seats |      |
| 1♣ - 1♥ = 4+♠                    |                 |                  |                   |            |           |             |             |         |      |
| 1♣ - 1♠ = 4+♦                    |                 |                  |                   |            |           |             |             |         |      |
|                                  |                 | CON              | <b>IPETIT</b>     | IVE BI     | DDIN      | G           |             |         |      |
| Negative doubles                 | s through       | 3                |                   | Responsiv  |           |             |             | 3♠      |      |
| Jump overcalls                   | Weak            | JŦ               | Unusual N         |            |           | 2 Unbid S   | uite        | 72      |      |
| 1NT overcall (imi                |                 | 15-              |                   |            | opening)  |             | 1-15        |         |      |
| Immed cue of mi                  |                 | Michaels         | 10                | (iC-C      | spennig)  | 1           | 1-15        |         |      |
| Immed cue of ma                  |                 | Michaels         |                   |            |           |             |             |         |      |
| Over opponent's                  |                 | WILLIAUS         | Landy, X=         | -Donalty   |           |             |             |         |      |
| Over opponent's                  |                 |                  | 5                 | -rendity   |           |             |             |         |      |
| Over opponents<br>Over weak twos | ini (siruny)    |                  | Landy<br>X = Take | Out Loba   | ncohl     |             |             |         |      |
|                                  | 2005            |                  |                   |            | 112011    |             |             |         |      |
| Over opening thr                 | 662             |                  | X = Take          | Out        |           |             |             |         |      |