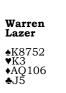

#### Try this problem:

North dealer : North-South vulnerable North East South West Pass 3H Pass ---? What would you do as West with:

OJ109643 Q 4 AK107

#### This was Board 21 from Round 11.

**Klinger** ▲QL109643 ♥Q ◆4

ÅK107

David Hoffman vJ986542

| West | North | East | South |
|------|-------|------|-------|
|      | Pass  | 3H   | Pass  |
| 4S   | Pass  | Pass | Pass  |
|      |       |      |       |

Since 3S would be forcing, the choice is to pass 3H or bid 4S. Hoping for a little more in with partner like the HA, the CQ and a couple of spades, I went for the bigger result. In practice 4S went three down and 3H would have the same outcome. That was -150 for -3 Imps against the datum of N-S 60.