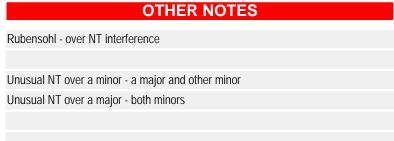

| BASIC RESPONSES                                                                                                                                                                                                                                                                                                                                                                                                                                                                                                                                                                                                                                                                                                                                                                                                                                                                                                                                                                                                                                                                                                                                                                                                                                                                                                                                                                                                                                                                                                                                                                                                                                                                                                                                                                                                                                                                                                                                                                                                                                                                                                                | AR RE AUSTRALIAN BRIDGE FEDERATION                                                        |
|--------------------------------------------------------------------------------------------------------------------------------------------------------------------------------------------------------------------------------------------------------------------------------------------------------------------------------------------------------------------------------------------------------------------------------------------------------------------------------------------------------------------------------------------------------------------------------------------------------------------------------------------------------------------------------------------------------------------------------------------------------------------------------------------------------------------------------------------------------------------------------------------------------------------------------------------------------------------------------------------------------------------------------------------------------------------------------------------------------------------------------------------------------------------------------------------------------------------------------------------------------------------------------------------------------------------------------------------------------------------------------------------------------------------------------------------------------------------------------------------------------------------------------------------------------------------------------------------------------------------------------------------------------------------------------------------------------------------------------------------------------------------------------------------------------------------------------------------------------------------------------------------------------------------------------------------------------------------------------------------------------------------------------------------------------------------------------------------------------------------------------|-------------------------------------------------------------------------------------------|
| Jump raises - minors limit $\square$ forcing $\square$ Other: Pre-emptive                                                                                                                                                                                                                                                                                                                                                                                                                                                                                                                                                                                                                                                                                                                                                                                                                                                                                                                                                                                                                                                                                                                                                                                                                                                                                                                                                                                                                                                                                                                                                                                                                                                                                                                                                                                                                                                                                                                                                                                                                                                      | INCORPORATED ©                                                                            |
| Jump raises - majors $\operatorname{limit}^\square$ forcing $\operatorname{\square}$ Other: Pre-emptive                                                                                                                                                                                                                                                                                                                                                                                                                                                                                                                                                                                                                                                                                                                                                                                                                                                                                                                                                                                                                                                                                                                                                                                                                                                                                                                                                                                                                                                                                                                                                                                                                                                                                                                                                                                                                                                                                                                                                                                                                        |                                                                                           |
| Jump shifts after minor opening Exclusion bids (majors)                                                                                                                                                                                                                                                                                                                                                                                                                                                                                                                                                                                                                                                                                                                                                                                                                                                                                                                                                                                                                                                                                                                                                                                                                                                                                                                                                                                                                                                                                                                                                                                                                                                                                                                                                                                                                                                                                                                                                                                                                                                                        | STANDARD SYSTEM CARD                                                                      |
| Jump shifts after major opening Bergen raises (minors), Exclusion bids (maj                                                                                                                                                                                                                                                                                                                                                                                                                                                                                                                                                                                                                                                                                                                                                                                                                                                                                                                                                                                                                                                                                                                                                                                                                                                                                                                                                                                                                                                                                                                                                                                                                                                                                                                                                                                                                                                                                                                                                                                                                                                    | Names: Pat Sandercock Fiona Hickey                                                        |
| Responses to strong 2 suit opening 2C:2D = waiting (5+ hcp); 2H = double negative 2C:2D = waiting (5+ hcp); 2H = double negative 2C:2D = waiting (5+ hcp); 2H = double negative 2C:2D = waiting (5+ hcp); 2H = double negative 2C:2D = waiting (5+ hcp); 2H = double negative 2C:2D = waiting (5+ hcp); 2H = double negative 2C:2D = waiting (5+ hcp); 2H = double negative 2C:2D = waiting (5+ hcp); 2H = double negative 2C:2D = waiting (5+ hcp); 2H = double negative 2D:2D = waiting (5+ hcp); 2H = double negative 2C:2D = waiting (5+ hcp); 2H = double negative 2D:2D = waiting (5+ hcp); 2H = double negative 2D:2D = waiting (5+ hcp); 2D = waiting (5+ h | ABF Nos: 69760 182958 ative                                                               |
| Responses to 2NT opening See inside of card                                                                                                                                                                                                                                                                                                                                                                                                                                                                                                                                                                                                                                                                                                                                                                                                                                                                                                                                                                                                                                                                                                                                                                                                                                                                                                                                                                                                                                                                                                                                                                                                                                                                                                                                                                                                                                                                                                                                                                                                                                                                                    | Basic System: Variable No Trump & 2 Over 1  Classification: Green ☐ Blue ☐ Red ☐ Yellow ☐ |
| PLAY CONVENTIONS                                                                                                                                                                                                                                                                                                                                                                                                                                                                                                                                                                                                                                                                                                                                                                                                                                                                                                                                                                                                                                                                                                                                                                                                                                                                                                                                                                                                                                                                                                                                                                                                                                                                                                                                                                                                                                                                                                                                                                                                                                                                                                               | Classification: Green □ Blue □ Red □ Yellow □  OPENING BIDS                               |
| 'NT' Versus Notrump 'S' Versus Suit = Both                                                                                                                                                                                                                                                                                                                                                                                                                                                                                                                                                                                                                                                                                                                                                                                                                                                                                                                                                                                                                                                                                                                                                                                                                                                                                                                                                                                                                                                                                                                                                                                                                                                                                                                                                                                                                                                                                                                                                                                                                                                                                     | Describe strength, minimum length, or specific meaning  Canape  Canape                    |
| Sequence leads: Overlead all All except AK x (x)                                                                                                                                                                                                                                                                                                                                                                                                                                                                                                                                                                                                                                                                                                                                                                                                                                                                                                                                                                                                                                                                                                                                                                                                                                                                                                                                                                                                                                                                                                                                                                                                                                                                                                                                                                                                                                                                                                                                                                                                                                                                               | 1                                                                                         |
| Underlead Other:                                                                                                                                                                                                                                                                                                                                                                                                                                                                                                                                                                                                                                                                                                                                                                                                                                                                                                                                                                                                                                                                                                                                                                                                                                                                                                                                                                                                                                                                                                                                                                                                                                                                                                                                                                                                                                                                                                                                                                                                                                                                                                               | 1 NT 10-12 hcp (not vul); 15-18 hcp (vul.) may contain 5 card major ☐                     |
| Four or more with an honour 4th highest 🗹 attitude 🗌                                                                                                                                                                                                                                                                                                                                                                                                                                                                                                                                                                                                                                                                                                                                                                                                                                                                                                                                                                                                                                                                                                                                                                                                                                                                                                                                                                                                                                                                                                                                                                                                                                                                                                                                                                                                                                                                                                                                                                                                                                                                           | 2♠ Stayman: simple extended Other: K.E.R.I.                                               |
| 3rd/5th Other:                                                                                                                                                                                                                                                                                                                                                                                                                                                                                                                                                                                                                                                                                                                                                                                                                                                                                                                                                                                                                                                                                                                                                                                                                                                                                                                                                                                                                                                                                                                                                                                                                                                                                                                                                                                                                                                                                                                                                                                                                                                                                                                 | Transfers 2♦ Hearts 2♥ Spades 2♠ Range Inquiry                                            |
| From 4 small 2nd highest  Other:                                                                                                                                                                                                                                                                                                                                                                                                                                                                                                                                                                                                                                                                                                                                                                                                                                                                                                                                                                                                                                                                                                                                                                                                                                                                                                                                                                                                                                                                                                                                                                                                                                                                                                                                                                                                                                                                                                                                                                                                                                                                                               | 2 NT Clubs Other: 2C:2D Transfer or invitational                                          |
| From 3 cards (no honour) top middle bottom                                                                                                                                                                                                                                                                                                                                                                                                                                                                                                                                                                                                                                                                                                                                                                                                                                                                                                                                                                                                                                                                                                                                                                                                                                                                                                                                                                                                                                                                                                                                                                                                                                                                                                                                                                                                                                                                                                                                                                                                                                                                                     | 2♣ 8-9 playing tricks OR 20+ balanced OR game force                                       |
| Signal on partner's lead: high encourage low encourage                                                                                                                                                                                                                                                                                                                                                                                                                                                                                                                                                                                                                                                                                                                                                                                                                                                                                                                                                                                                                                                                                                                                                                                                                                                                                                                                                                                                                                                                                                                                                                                                                                                                                                                                                                                                                                                                                                                                                                                                                                                                         | 2 Flannery (5 Hearts & 4 Spades) 11-15 hcp                                                |
| Other: High = shift                                                                                                                                                                                                                                                                                                                                                                                                                                                                                                                                                                                                                                                                                                                                                                                                                                                                                                                                                                                                                                                                                                                                                                                                                                                                                                                                                                                                                                                                                                                                                                                                                                                                                                                                                                                                                                                                                                                                                                                                                                                                                                            | 2♥ 5 (min) Hearts & a minor 5-10 hcp or 6+ Hearts 5-10 hcp                                |
| Signal on declarer's lead                                                                                                                                                                                                                                                                                                                                                                                                                                                                                                                                                                                                                                                                                                                                                                                                                                                                                                                                                                                                                                                                                                                                                                                                                                                                                                                                                                                                                                                                                                                                                                                                                                                                                                                                                                                                                                                                                                                                                                                                                                                                                                      | 2♠ 5 (min) Spades & a minor 5-10 hcp or 6+ Spades 5-10 hcp                                |
| Discards McKenney ✓ high encourage ☐ low encourage ☐                                                                                                                                                                                                                                                                                                                                                                                                                                                                                                                                                                                                                                                                                                                                                                                                                                                                                                                                                                                                                                                                                                                                                                                                                                                                                                                                                                                                                                                                                                                                                                                                                                                                                                                                                                                                                                                                                                                                                                                                                                                                           | 2 NT 5/5 Majors, 5-10 hcp                                                                 |
| odd/even Other:                                                                                                                                                                                                                                                                                                                                                                                                                                                                                                                                                                                                                                                                                                                                                                                                                                                                                                                                                                                                                                                                                                                                                                                                                                                                                                                                                                                                                                                                                                                                                                                                                                                                                                                                                                                                                                                                                                                                                                                                                                                                                                                | 3 NT 4-level minor suit pre-empt                                                          |
| Count natural reverse 🗹                                                                                                                                                                                                                                                                                                                                                                                                                                                                                                                                                                                                                                                                                                                                                                                                                                                                                                                                                                                                                                                                                                                                                                                                                                                                                                                                                                                                                                                                                                                                                                                                                                                                                                                                                                                                                                                                                                                                                                                                                                                                                                        | PRE-ALERTS: CALLS THAT MAY HAVE UNEXPECTED MEANING/S OR REQUIRE SPECIAL DEFENCE           |
| CONVENTIONS                                                                                                                                                                                                                                                                                                                                                                                                                                                                                                                                                                                                                                                                                                                                                                                                                                                                                                                                                                                                                                                                                                                                                                                                                                                                                                                                                                                                                                                                                                                                                                                                                                                                                                                                                                                                                                                                                                                                                                                                                                                                                                                    | 1NT = 10-12 hcp (not vul.) 15-18 hcp (vul.) Two over one bids mostly forcing to gam       |
| 4NT: Blackwood RKCB Other: CRO Blackwood                                                                                                                                                                                                                                                                                                                                                                                                                                                                                                                                                                                                                                                                                                                                                                                                                                                                                                                                                                                                                                                                                                                                                                                                                                                                                                                                                                                                                                                                                                                                                                                                                                                                                                                                                                                                                                                                                                                                                                                                                                                                                       | 1C:2D = Clubs & 6-10 hcp Namyats                                                          |
| 4♠ Gerber When?                                                                                                                                                                                                                                                                                                                                                                                                                                                                                                                                                                                                                                                                                                                                                                                                                                                                                                                                                                                                                                                                                                                                                                                                                                                                                                                                                                                                                                                                                                                                                                                                                                                                                                                                                                                                                                                                                                                                                                                                                                                                                                                | 1D:3C = Diamonds & 6-10 hcp 1NT forcing over majors                                       |
| Other Conventions                                                                                                                                                                                                                                                                                                                                                                                                                                                                                                                                                                                                                                                                                                                                                                                                                                                                                                                                                                                                                                                                                                                                                                                                                                                                                                                                                                                                                                                                                                                                                                                                                                                                                                                                                                                                                                                                                                                                                                                                                                                                                                              | ,                                                                                         |
| Flannery 2D Crowhurst                                                                                                                                                                                                                                                                                                                                                                                                                                                                                                                                                                                                                                                                                                                                                                                                                                                                                                                                                                                                                                                                                                                                                                                                                                                                                                                                                                                                                                                                                                                                                                                                                                                                                                                                                                                                                                                                                                                                                                                                                                                                                                          | COMPETITIVE BIDDING                                                                       |
| Bergen Raises Inverted Minors                                                                                                                                                                                                                                                                                                                                                                                                                                                                                                                                                                                                                                                                                                                                                                                                                                                                                                                                                                                                                                                                                                                                                                                                                                                                                                                                                                                                                                                                                                                                                                                                                                                                                                                                                                                                                                                                                                                                                                                                                                                                                                  | Negative doubles through 3S Responsive doubles through 3S                                 |
| Jacoby 2NT Forcing 1 NT                                                                                                                                                                                                                                                                                                                                                                                                                                                                                                                                                                                                                                                                                                                                                                                                                                                                                                                                                                                                                                                                                                                                                                                                                                                                                                                                                                                                                                                                                                                                                                                                                                                                                                                                                                                                                                                                                                                                                                                                                                                                                                        | Jump overcalls 6-10 hcp Unusual NT See "OTHER NOTES"                                      |
| Rubensohl Two Over One Forcing                                                                                                                                                                                                                                                                                                                                                                                                                                                                                                                                                                                                                                                                                                                                                                                                                                                                                                                                                                                                                                                                                                                                                                                                                                                                                                                                                                                                                                                                                                                                                                                                                                                                                                                                                                                                                                                                                                                                                                                                                                                                                                 | 1NT overcall (immediate) 15-18 (re-opening) 12-14                                         |
| Drury Kickback RKCBlackwood                                                                                                                                                                                                                                                                                                                                                                                                                                                                                                                                                                                                                                                                                                                                                                                                                                                                                                                                                                                                                                                                                                                                                                                                                                                                                                                                                                                                                                                                                                                                                                                                                                                                                                                                                                                                                                                                                                                                                                                                                                                                                                    | . Immed cue of minor Michaels, 8-15 hcp                                                   |
| ©ABF Marketing                                                                                                                                                                                                                                                                                                                                                                                                                                                                                                                                                                                                                                                                                                                                                                                                                                                                                                                                                                                                                                                                                                                                                                                                                                                                                                                                                                                                                                                                                                                                                                                                                                                                                                                                                                                                                                                                                                                                                                                                                                                                                                                 | Immed cue of major Michaels, 8-15 hcp                                                     |
| PO Box 397                                                                                                                                                                                                                                                                                                                                                                                                                                                                                                                                                                                                                                                                                                                                                                                                                                                                                                                                                                                                                                                                                                                                                                                                                                                                                                                                                                                                                                                                                                                                                                                                                                                                                                                                                                                                                                                                                                                                                                                                                                                                                                                     | Over opponent's 1NT (weak) D.O.N.T.                                                       |
| Fyshwick ACT 2609 Tel: 02 6239 2265                                                                                                                                                                                                                                                                                                                                                                                                                                                                                                                                                                                                                                                                                                                                                                                                                                                                                                                                                                                                                                                                                                                                                                                                                                                                                                                                                                                                                                                                                                                                                                                                                                                                                                                                                                                                                                                                                                                                                                                                                                                                                            | Over opponent's 1NT (strong) D.O.N.T.                                                     |
| TOI. 02 0237 2203                                                                                                                                                                                                                                                                                                                                                                                                                                                                                                                                                                                                                                                                                                                                                                                                                                                                                                                                                                                                                                                                                                                                                                                                                                                                                                                                                                                                                                                                                                                                                                                                                                                                                                                                                                                                                                                                                                                                                                                                                                                                                                              | Over weak twos Natural                                                                    |