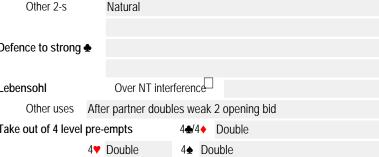

| BASIC RESPONSES                                                                                                                                                                                                                                                                                                                                                                                                                                                                                                                                                                                                                                                                                                                                                                                                                                                                                                                                                                                                                                                                                                                                                                                                                                                                                                                                                                                                                                                                                                                                                                                                                                                                                                                                                                                                                                                                                                                                                                                                                                                                                                                | AR RE AUSTRALIAN BRIDGE FEDERATION                                                        |
|--------------------------------------------------------------------------------------------------------------------------------------------------------------------------------------------------------------------------------------------------------------------------------------------------------------------------------------------------------------------------------------------------------------------------------------------------------------------------------------------------------------------------------------------------------------------------------------------------------------------------------------------------------------------------------------------------------------------------------------------------------------------------------------------------------------------------------------------------------------------------------------------------------------------------------------------------------------------------------------------------------------------------------------------------------------------------------------------------------------------------------------------------------------------------------------------------------------------------------------------------------------------------------------------------------------------------------------------------------------------------------------------------------------------------------------------------------------------------------------------------------------------------------------------------------------------------------------------------------------------------------------------------------------------------------------------------------------------------------------------------------------------------------------------------------------------------------------------------------------------------------------------------------------------------------------------------------------------------------------------------------------------------------------------------------------------------------------------------------------------------------|-------------------------------------------------------------------------------------------|
| Jump raises - minors limit $\square$ forcing $\square$ Other: Pre-emptive                                                                                                                                                                                                                                                                                                                                                                                                                                                                                                                                                                                                                                                                                                                                                                                                                                                                                                                                                                                                                                                                                                                                                                                                                                                                                                                                                                                                                                                                                                                                                                                                                                                                                                                                                                                                                                                                                                                                                                                                                                                      | INCORPORATED ©                                                                            |
| Jump raises - majors $\operatorname{limit}^\square$ forcing $\operatorname{\square}$ Other: Pre-emptive                                                                                                                                                                                                                                                                                                                                                                                                                                                                                                                                                                                                                                                                                                                                                                                                                                                                                                                                                                                                                                                                                                                                                                                                                                                                                                                                                                                                                                                                                                                                                                                                                                                                                                                                                                                                                                                                                                                                                                                                                        |                                                                                           |
| Jump shifts after minor opening Exclusion bids (majors)                                                                                                                                                                                                                                                                                                                                                                                                                                                                                                                                                                                                                                                                                                                                                                                                                                                                                                                                                                                                                                                                                                                                                                                                                                                                                                                                                                                                                                                                                                                                                                                                                                                                                                                                                                                                                                                                                                                                                                                                                                                                        | STANDARD SYSTEM CARD                                                                      |
| Jump shifts after major opening Bergen raises (minors), Exclusion bids (maj                                                                                                                                                                                                                                                                                                                                                                                                                                                                                                                                                                                                                                                                                                                                                                                                                                                                                                                                                                                                                                                                                                                                                                                                                                                                                                                                                                                                                                                                                                                                                                                                                                                                                                                                                                                                                                                                                                                                                                                                                                                    | Names: Pat Sandercock Fiona Hickey                                                        |
| Responses to strong 2 suit opening 2C:2D = waiting (5+ hcp); 2H = double negative 2C:2D = waiting (5+ hcp); 2H = double negative 2C:2D = waiting (5+ hcp); 2H = double negative 2C:2D = waiting (5+ hcp); 2H = double negative 2C:2D = waiting (5+ hcp); 2H = double negative 2C:2D = waiting (5+ hcp); 2H = double negative 2C:2D = waiting (5+ hcp); 2H = double negative 2C:2D = waiting (5+ hcp); 2H = double negative 2C:2D = waiting (5+ hcp); 2H = double negative 2D:2D = waiting (5+ hcp); 2H = double negative 2C:2D = waiting (5+ hcp); 2H = double negative 2D:2D = waiting (5+ hcp); 2H = double negative 2D:2D = waiting (5+ hcp); 2D = waiting (5+ h | ABF Nos: 69760 182958 ative                                                               |
| Responses to 2NT opening See inside of card                                                                                                                                                                                                                                                                                                                                                                                                                                                                                                                                                                                                                                                                                                                                                                                                                                                                                                                                                                                                                                                                                                                                                                                                                                                                                                                                                                                                                                                                                                                                                                                                                                                                                                                                                                                                                                                                                                                                                                                                                                                                                    | Basic System: Variable No Trump & 2 Over 1  Classification: Green ☐ Blue ☐ Red ☐ Yellow ☐ |
| PLAY CONVENTIONS                                                                                                                                                                                                                                                                                                                                                                                                                                                                                                                                                                                                                                                                                                                                                                                                                                                                                                                                                                                                                                                                                                                                                                                                                                                                                                                                                                                                                                                                                                                                                                                                                                                                                                                                                                                                                                                                                                                                                                                                                                                                                                               | Classification: Green □ Blue □ Red □ Yellow □  OPENING BIDS                               |
| 'NT' Versus Notrump 'S' Versus Suit = Both                                                                                                                                                                                                                                                                                                                                                                                                                                                                                                                                                                                                                                                                                                                                                                                                                                                                                                                                                                                                                                                                                                                                                                                                                                                                                                                                                                                                                                                                                                                                                                                                                                                                                                                                                                                                                                                                                                                                                                                                                                                                                     | Describe strength, minimum length, or specific meaning  Canape  Canape                    |
| Sequence leads: Overlead all All except AK x (x)                                                                                                                                                                                                                                                                                                                                                                                                                                                                                                                                                                                                                                                                                                                                                                                                                                                                                                                                                                                                                                                                                                                                                                                                                                                                                                                                                                                                                                                                                                                                                                                                                                                                                                                                                                                                                                                                                                                                                                                                                                                                               | 1                                                                                         |
| Underlead Other:                                                                                                                                                                                                                                                                                                                                                                                                                                                                                                                                                                                                                                                                                                                                                                                                                                                                                                                                                                                                                                                                                                                                                                                                                                                                                                                                                                                                                                                                                                                                                                                                                                                                                                                                                                                                                                                                                                                                                                                                                                                                                                               | 1 NT 10-12 hcp (not vul); 15-18 hcp (vul.) may contain 5 card major ☐                     |
| Four or more with an honour 4th highest 🗹 attitude 🗌                                                                                                                                                                                                                                                                                                                                                                                                                                                                                                                                                                                                                                                                                                                                                                                                                                                                                                                                                                                                                                                                                                                                                                                                                                                                                                                                                                                                                                                                                                                                                                                                                                                                                                                                                                                                                                                                                                                                                                                                                                                                           | 2♠ Stayman: simple extended Other: K.E.R.I.                                               |
| 3rd/5th Other:                                                                                                                                                                                                                                                                                                                                                                                                                                                                                                                                                                                                                                                                                                                                                                                                                                                                                                                                                                                                                                                                                                                                                                                                                                                                                                                                                                                                                                                                                                                                                                                                                                                                                                                                                                                                                                                                                                                                                                                                                                                                                                                 | Transfers 2♦ Hearts 2♥ Spades 2♠ Range Inquiry                                            |
| From 4 small 2nd highest  Other:                                                                                                                                                                                                                                                                                                                                                                                                                                                                                                                                                                                                                                                                                                                                                                                                                                                                                                                                                                                                                                                                                                                                                                                                                                                                                                                                                                                                                                                                                                                                                                                                                                                                                                                                                                                                                                                                                                                                                                                                                                                                                               | 2 NT Clubs Other: 2C:2D Transfer or invitational                                          |
| From 3 cards (no honour) top middle bottom                                                                                                                                                                                                                                                                                                                                                                                                                                                                                                                                                                                                                                                                                                                                                                                                                                                                                                                                                                                                                                                                                                                                                                                                                                                                                                                                                                                                                                                                                                                                                                                                                                                                                                                                                                                                                                                                                                                                                                                                                                                                                     | 2♣ 8-9 playing tricks OR 20+ balanced OR game force                                       |
| Signal on partner's lead: high encourage low encourage                                                                                                                                                                                                                                                                                                                                                                                                                                                                                                                                                                                                                                                                                                                                                                                                                                                                                                                                                                                                                                                                                                                                                                                                                                                                                                                                                                                                                                                                                                                                                                                                                                                                                                                                                                                                                                                                                                                                                                                                                                                                         | 2 Flannery (5 Hearts & 4 Spades) 11-15 hcp                                                |
| Other: High = shift                                                                                                                                                                                                                                                                                                                                                                                                                                                                                                                                                                                                                                                                                                                                                                                                                                                                                                                                                                                                                                                                                                                                                                                                                                                                                                                                                                                                                                                                                                                                                                                                                                                                                                                                                                                                                                                                                                                                                                                                                                                                                                            | 2♥ 5 (min) Hearts & a minor 5-10 hcp or 6+ Hearts 5-10 hcp                                |
| Signal on declarer's lead                                                                                                                                                                                                                                                                                                                                                                                                                                                                                                                                                                                                                                                                                                                                                                                                                                                                                                                                                                                                                                                                                                                                                                                                                                                                                                                                                                                                                                                                                                                                                                                                                                                                                                                                                                                                                                                                                                                                                                                                                                                                                                      | 2♠ 5 (min) Spades & a minor 5-10 hcp or 6+ Spades 5-10 hcp                                |
| Discards McKenney ✓ high encourage ☐ low encourage ☐                                                                                                                                                                                                                                                                                                                                                                                                                                                                                                                                                                                                                                                                                                                                                                                                                                                                                                                                                                                                                                                                                                                                                                                                                                                                                                                                                                                                                                                                                                                                                                                                                                                                                                                                                                                                                                                                                                                                                                                                                                                                           | 2 NT 5/5 Majors, 5-10 hcp                                                                 |
| odd/even Other:                                                                                                                                                                                                                                                                                                                                                                                                                                                                                                                                                                                                                                                                                                                                                                                                                                                                                                                                                                                                                                                                                                                                                                                                                                                                                                                                                                                                                                                                                                                                                                                                                                                                                                                                                                                                                                                                                                                                                                                                                                                                                                                | 3 NT 4-level minor suit pre-empt                                                          |
| Count natural reverse 🗹                                                                                                                                                                                                                                                                                                                                                                                                                                                                                                                                                                                                                                                                                                                                                                                                                                                                                                                                                                                                                                                                                                                                                                                                                                                                                                                                                                                                                                                                                                                                                                                                                                                                                                                                                                                                                                                                                                                                                                                                                                                                                                        | PRE-ALERTS: CALLS THAT MAY HAVE UNEXPECTED MEANING/S OR REQUIRE SPECIAL DEFENCE           |
| CONVENTIONS                                                                                                                                                                                                                                                                                                                                                                                                                                                                                                                                                                                                                                                                                                                                                                                                                                                                                                                                                                                                                                                                                                                                                                                                                                                                                                                                                                                                                                                                                                                                                                                                                                                                                                                                                                                                                                                                                                                                                                                                                                                                                                                    | 1NT = 10-12 hcp (not vul.) 15-18 hcp (vul.) Two over one bids mostly forcing to gam       |
| 4NT: Blackwood RKCB Other: CRO Blackwood                                                                                                                                                                                                                                                                                                                                                                                                                                                                                                                                                                                                                                                                                                                                                                                                                                                                                                                                                                                                                                                                                                                                                                                                                                                                                                                                                                                                                                                                                                                                                                                                                                                                                                                                                                                                                                                                                                                                                                                                                                                                                       | 1C:2D = Clubs & 6-10 hcp Namyats                                                          |
| 4♠ Gerber When?                                                                                                                                                                                                                                                                                                                                                                                                                                                                                                                                                                                                                                                                                                                                                                                                                                                                                                                                                                                                                                                                                                                                                                                                                                                                                                                                                                                                                                                                                                                                                                                                                                                                                                                                                                                                                                                                                                                                                                                                                                                                                                                | 1D:3C = Diamonds & 6-10 hcp 1NT forcing over majors                                       |
| Other Conventions                                                                                                                                                                                                                                                                                                                                                                                                                                                                                                                                                                                                                                                                                                                                                                                                                                                                                                                                                                                                                                                                                                                                                                                                                                                                                                                                                                                                                                                                                                                                                                                                                                                                                                                                                                                                                                                                                                                                                                                                                                                                                                              | ,                                                                                         |
| Flannery 2D Crowhurst                                                                                                                                                                                                                                                                                                                                                                                                                                                                                                                                                                                                                                                                                                                                                                                                                                                                                                                                                                                                                                                                                                                                                                                                                                                                                                                                                                                                                                                                                                                                                                                                                                                                                                                                                                                                                                                                                                                                                                                                                                                                                                          | COMPETITIVE BIDDING                                                                       |
| Bergen Raises Inverted Minors                                                                                                                                                                                                                                                                                                                                                                                                                                                                                                                                                                                                                                                                                                                                                                                                                                                                                                                                                                                                                                                                                                                                                                                                                                                                                                                                                                                                                                                                                                                                                                                                                                                                                                                                                                                                                                                                                                                                                                                                                                                                                                  | Negative doubles through 3S Responsive doubles through 3S                                 |
| Jacoby 2NT Forcing 1 NT                                                                                                                                                                                                                                                                                                                                                                                                                                                                                                                                                                                                                                                                                                                                                                                                                                                                                                                                                                                                                                                                                                                                                                                                                                                                                                                                                                                                                                                                                                                                                                                                                                                                                                                                                                                                                                                                                                                                                                                                                                                                                                        | Jump overcalls 6-10 hcp Unusual NT See "OTHER NOTES"                                      |
| Rubensohl Two Over One Forcing                                                                                                                                                                                                                                                                                                                                                                                                                                                                                                                                                                                                                                                                                                                                                                                                                                                                                                                                                                                                                                                                                                                                                                                                                                                                                                                                                                                                                                                                                                                                                                                                                                                                                                                                                                                                                                                                                                                                                                                                                                                                                                 | 1NT overcall (immediate) 15-18 (re-opening) 12-14                                         |
| Drury Kickback RKCBlackwood                                                                                                                                                                                                                                                                                                                                                                                                                                                                                                                                                                                                                                                                                                                                                                                                                                                                                                                                                                                                                                                                                                                                                                                                                                                                                                                                                                                                                                                                                                                                                                                                                                                                                                                                                                                                                                                                                                                                                                                                                                                                                                    | . Immed cue of minor Michaels, 8-15 hcp                                                   |
| ©ABF Marketing                                                                                                                                                                                                                                                                                                                                                                                                                                                                                                                                                                                                                                                                                                                                                                                                                                                                                                                                                                                                                                                                                                                                                                                                                                                                                                                                                                                                                                                                                                                                                                                                                                                                                                                                                                                                                                                                                                                                                                                                                                                                                                                 | Immed cue of major Michaels, 8-15 hcp                                                     |
| PO Box 397                                                                                                                                                                                                                                                                                                                                                                                                                                                                                                                                                                                                                                                                                                                                                                                                                                                                                                                                                                                                                                                                                                                                                                                                                                                                                                                                                                                                                                                                                                                                                                                                                                                                                                                                                                                                                                                                                                                                                                                                                                                                                                                     | Over opponent's 1NT (weak) D.O.N.T.                                                       |
| Fyshwick ACT 2609 Tel: 02 6239 2265                                                                                                                                                                                                                                                                                                                                                                                                                                                                                                                                                                                                                                                                                                                                                                                                                                                                                                                                                                                                                                                                                                                                                                                                                                                                                                                                                                                                                                                                                                                                                                                                                                                                                                                                                                                                                                                                                                                                                                                                                                                                                            | Over opponent's 1NT (strong) D.O.N.T.                                                     |
| TOI. 02 0237 2203                                                                                                                                                                                                                                                                                                                                                                                                                                                                                                                                                                                                                                                                                                                                                                                                                                                                                                                                                                                                                                                                                                                                                                                                                                                                                                                                                                                                                                                                                                                                                                                                                                                                                                                                                                                                                                                                                                                                                                                                                                                                                                              | Over weak twos Natural                                                                    |