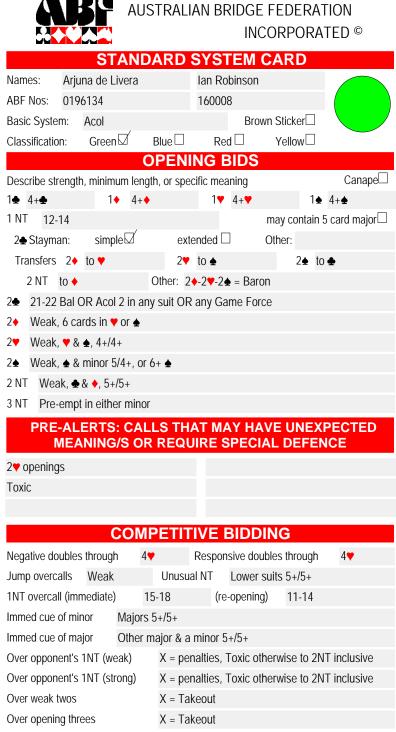

| BASIC RESPONSES                                                           | <b>ABC</b> AUSTRALIAN BRIDGE FEDERATION                       |
|---------------------------------------------------------------------------|---------------------------------------------------------------|
| Jump raises - minors limit 🗹 forcing 🗆 Other:                             | INCORPORATED ©                                                |
| Jump raises - majors limit $\square$ forcing $\square$ Other:             |                                                               |
| Jump shifts after minor opening 2♦, ♥, ♦: weak                            | STANDARD SYSTEM CARD                                          |
| Jump shifts after major opening 3♣, ♦ : 11-12, 6+suit; 3♥ : 7-9, splinter | Names: David Wawn David Hoffman                               |
| Responses to strong 2 suit opening                                        | ABF Nos: 343341 157627                                        |
| Responses to 2NT opening (Strong) 5 card puppet stayman                   | Basic System: POLISH CLUB                                     |
| PLAY CONVENTIONS                                                          | Classification: Green Blue C Red Pellow OPENING BIDS          |
| 'NT' Versus Notrump 'S' Versus Suit $\checkmark$ = Both                   | Describe strength, minimum length, or specific meaning Can    |
| Sequence leads: Overlead all All except AK x (x)                          | 1♠ (0)5, 11 1♦ 2, 11 1♥ 5, 11 1♠ 5, 11                        |
| Underlead Other:                                                          | 1 NT 15-18 may contain 5 card may                             |
| Four or more with an honour 4th highest 🗹 attitude 🗌                      | 2♣ Stayman: simple extended Other: Transfer                   |
| 3rd/5th Other:                                                            | Transfers 2♦ Hearts 2♥ Spades 2♠ Range pro                    |
| From 4 small 2nd highest 🗹 Other:                                         | 2 NT Clubs Other: 3 bids : See inside                         |
| From 3 cards (no honour) top middle bottom                                | 2 6-10, 4+♥ 4+♠ ; or 8 playing tricks in minor                |
| Signal on partner's lead: high encourage low encourage                    | 2• 6-10, 6+ major                                             |
| Other:                                                                    | 2♥ 6-10, 5+♥, (4)5+minor                                      |
| Signal on declarer's lead Reverse count                                   | 2♠ 6-10, 5+♠ , (4)5+minor                                     |
| Discards         McKenney         high encourage         low encourage    | 2 NT 6-10, 5+♣ , 5+♦                                          |
| odd/even 🗹 Other:                                                         | 3 NT Good major preempt                                       |
| Count natural reverse 🗹                                                   | PRE-ALERTS: CALLS THAT MAY HAVE UNEXPECT                      |
| CONVENTIONS                                                               | MEANING/S OR REQUIRE SPECIAL DEFENCE                          |
| 4NT: Blackwood RKCB Other: 14/30, DOPI                                    | 1♠ 1♦ 1♥ : may be ART 1M 2♠ : Artificial Game Force           |
| 4 Gerber when?                                                            | 1♥ 2♦ & 1♠ 2♥ : 5-12, 3 support 1♠ : may be 0 cards           |
| Other Conventions                                                         | 1♠ 2♦ : 5-12, 5+♥ 1♦ : may be 2 cards                         |
| Negative free bids at 2 level Fit showing at 3 level in competition       | COMPETITIVE BIDDING                                           |
| Good/bad 2NT in competition Blackout                                      | Negative doubles through 4 Responsive doubles through 4       |
| Cue raises DOPI                                                           | Jump overcalls Weak Unusual NT Lower suits                    |
| Splinters                                                                 | 1NT overcall (immediate) 15-18 (FOC) (re-opening) 11-14 (FOC) |
|                                                                           | Immed cue of minor Spades + other                             |
|                                                                           | Immed cue of major Other major + minor                        |
| ABF Marketing     PO Box 397                                              | Over opponent's 1NT (weak) Toxic                              |
|                                                                           |                                                               |

BIDS Canape□ neaning 1 5, 11 • 5, 11 may contain 5 card major  $\square$ Other: Transfer des 2 ▲ Range probe See inside or **MAY HAVE UNEXPECTED** SPECIAL DEFENCE A 2 : Artificial Game Force : may be 0 cards : may be 2 cards BIDDING onsive doubles through 4 🧡 Lower suits (re-opening) 11-14 (FOC) Over opponent's 1NT (strong) X : 🜩 or reds: Toxic Over weak twos X + lebensohl

Х

Over opening threes

Fyshwick ACT 2609 Tel: 02 6239 2265 FAX: 02 6239 1816 Copyright © BCC 6.3.20.1

|      |               | <b>RESPONSES TO</b>            | OPEN          | NING BIDS                 |
|------|---------------|--------------------------------|---------------|---------------------------|
|      |               | Describe strength, minimum ler | ngth or s     | pecific meaning           |
| 1♣   | 1♦            | 0-4, artificial; or 5-, 4      | 2NT           | 11-12, bal                |
|      | 1♥/♠          | 5-,4                           | 3♣            | 11-12, 4                  |
|      | 1NT           | 5-10, bal                      | 3♦            | 13-15, bal, weak 🎔        |
|      | 2 🛳           | 5-10, 3                        | 3♥            | 13-15, bal, weak 🛦        |
|      | 2♦            | 3-8, 6                         | 3♠            | 13-15, bal, weak 🔶        |
|      | 27            | 3-8, 6                         | 3NT           | 13-15, bal                |
|      | 2♠            | 3-8, 6                         | 4 bids        |                           |
| 1♦   | 1♥/♠          | 5- , 4                         | 3 🛳           | 13-15, bal, weak 🔶        |
|      | 1NT           | 5-10, bal                      | 3♦            | 13-15, bal, weak 💙        |
|      | 2 🛳           | 11-, 5, forcing to 2NT         | 37            | 13-15, bal, weak 🛓        |
|      | 2♦            | 11-, 5, forcing to 2NT         | 3♠            | 13-15, bal, weak 秦        |
|      | 2♥            | 3-8, 6                         | 3NT           | 13-15, bal                |
|      | 2♠            | 3-8, 6                         | 4♦            |                           |
|      | 2NT           | 11-12, bal                     | 4 Othe        | r                         |
| 1♥/♠ | 1NT           | 5-10, non forcing              | 3♣            | 11-12, 6 뢒                |
|      | 2 🛳           | Artificial Game Force          | 3♦            | 11-12, 6 🔶                |
|      | 2♦            | See prealerts                  | 3♥/♠          | 9-10, 4 support           |
|      | 2♥/♠          | 5-8, 4+ support                | 3NT           | 11-12, 4 support          |
|      | 2NT           | 11-12, bal                     | 4 <b>♣/♦</b>  | 9-12, 4 support, splinter |
| 2    | 2♦            | About equal majors             | 2♥/♠          | To play                   |
|      | other         | 2NT: Ask                       |               |                           |
| 2♦   | 27            | Correctable                    | 3♣/♦          | Invitational              |
|      | 2♠            | Correctable                    | 3♥/♠          | Preemptive                |
|      | 2NT           | Ask                            | 3NT           | To play                   |
| 2♥/♠ | 2NT           | Ask                            | 3NT           | To play                   |
|      | 3 <b>∉/</b> ♦ | Correctable                    | 4 <b>♣/</b> ♦ | Correctable               |
|      | 3♥/♠          | Preemptive                     | 4♥/♠          | To play                   |
| 2NT  | 3♠            | To play                        | 4             | Invitational              |
|      | 3♦            | To play                        | 4♦            | Invitational              |
|      | 37            | FG, 5+ suit                    | 47            | To play                   |
|      | 3♠            | FG, 5+ suit                    | 4♠            | To play                   |
|      | 3NT           | To play                        | other         |                           |