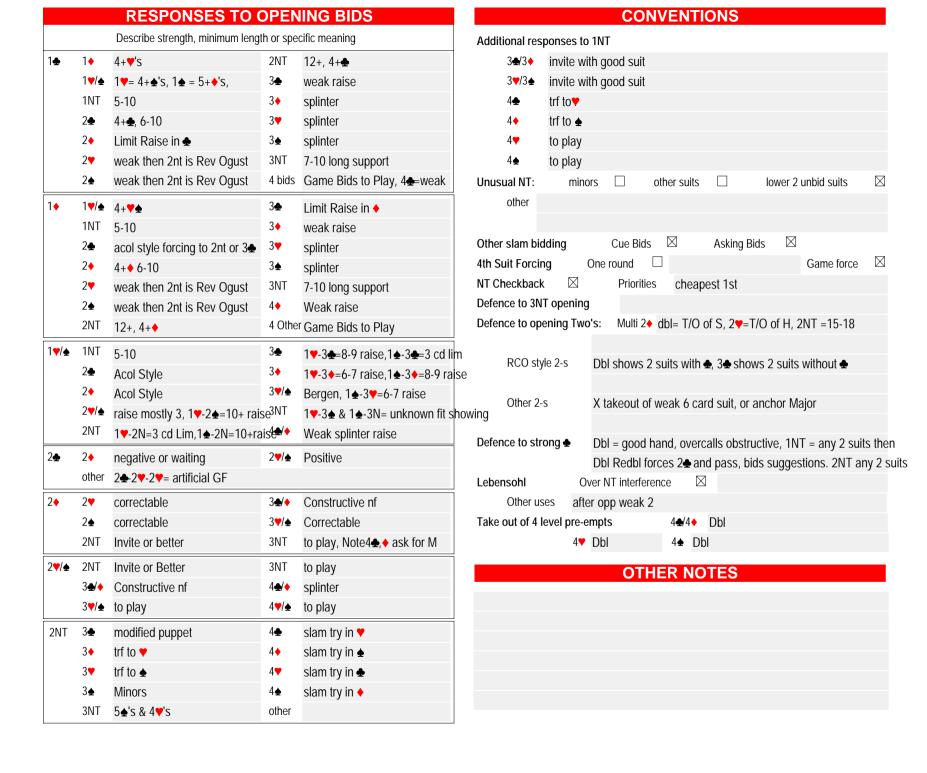

|               | RESPONSES TO OPENING BIDS                             |                               |                   |                            |  |  |  |
|---------------|-------------------------------------------------------|-------------------------------|-------------------|----------------------------|--|--|--|
|               | Describe strength, minimum length or specific meaning |                               |                   |                            |  |  |  |
| 1♣            | 1•                                                    | natural 5+ p                  | 2NT               | natural, 11-12             |  |  |  |
|               | 1 <b>♥</b> /♠                                         | natural 5+ p                  | 3♠                | pre-emptive                |  |  |  |
|               | 1NT                                                   | 8-10                          | 3♦                | pre-emptive                |  |  |  |
|               | 2♣                                                    | Limit raise or better         | 3♥                | pre-emptive                |  |  |  |
|               | 2♦                                                    | weak                          | 3♠                | pre-emptive                |  |  |  |
|               | 2♥                                                    | weak                          | 3NT               | 6+ <b>♣</b> , 8-10 p       |  |  |  |
|               | 2♠                                                    | weak                          | 4 bids            | pre-emptive                |  |  |  |
| 1♦            | 1 <b>♥</b> /♠                                         | natural 5+ p                  | 3♣                | weak                       |  |  |  |
|               | 1NT                                                   | 6-10                          | 3♦                | pre-emptive                |  |  |  |
|               | 2♣                                                    | natural 10+ p                 | 3♥                | pre-emptive                |  |  |  |
|               | 2♦                                                    | limit raise or better         | 3♠                | pre-emptive                |  |  |  |
|               | 2♥                                                    | weak                          | 3NT               | To play                    |  |  |  |
|               | 2♠                                                    | weak                          | 4♦                | pre-emptive                |  |  |  |
|               | 2NT                                                   | natural, 11-12                | 4 Othe            | <sup>r</sup> pre-emptive   |  |  |  |
| 1 <b>♥</b> /♠ | 1NT                                                   | 6-10                          | 3♣                | limit raise 4+ support     |  |  |  |
|               | 2♣                                                    | natural 10+ p                 | 3♦                | 6-8 p, 4+ support          |  |  |  |
|               | 2♦                                                    | natural 10+ p                 | 3♥/♠              | pre-emptive (1♠-3♥ Bergen) |  |  |  |
|               | 2 <b>♥</b> /♠                                         | 6-10, 3 trumps (1♥-2♠ Berger  | 1) <sup>3NT</sup> | 1♠-3NT splinter any suit   |  |  |  |
|               | 2NT                                                   | 4+ trumps GF                  | 4♣/♦              | fit showing                |  |  |  |
| 2♣            | 2•                                                    | positive or negative          | 2 <b>♥</b> /♠     | natural semi-positive      |  |  |  |
|               | other                                                 | jumps show one loser suit; 3N | T solid s         | suit                       |  |  |  |
| 2♦            | 2♥                                                    | pass or correct               | 3♣/♦              | natural non- forcing       |  |  |  |
|               | 2♠                                                    | pass or correct               | 3 <b>♥/</b> ♠     | pass or correct            |  |  |  |
|               | 2NT                                                   | game try enquiry              | 3NT               | to play                    |  |  |  |
| 2 <b>♥</b> /♠ | 2NT                                                   | game try enquiry              | 3NT               | to play                    |  |  |  |
|               | 3 <b>♣/</b> ♦                                         | natural non-forcing           | 4♣/♦              | natural GF                 |  |  |  |
|               | 3 <b>♥/</b> ♠                                         | pre-emptive                   | 4 <b>♥</b> /♠     | to play                    |  |  |  |
| 2NT           | 3♣                                                    | 5 card puppet stayman         | 4♣                | natural slam try           |  |  |  |
|               | 3♦                                                    | => <b>Y</b>                   | 4♦                | natural slam try           |  |  |  |
|               | 3♥                                                    | => 🏚                          | 4♥                | natural slam try           |  |  |  |
|               | 3♠                                                    | minor suit stayman            | 4♠                | natural slam try           |  |  |  |
|               | 3NT                                                   | to play                       | other             | 4NT invitational           |  |  |  |

## CONVENTIONS

| Additional resp  | oonses to                             | 1NT                           |                  |               |            |                |             |  |  |
|------------------|---------------------------------------|-------------------------------|------------------|---------------|------------|----------------|-------------|--|--|
| 3♣/3♦            | natural invitational                  |                               |                  |               |            |                |             |  |  |
| 3♥/3♠            | fragment, short in other major        |                               |                  |               |            |                |             |  |  |
| 4♣               | tansfer to ♥, good trumps, slam try   |                               |                  |               |            |                |             |  |  |
| 4♦               | transfer                              | to ♠, good ti                 | rumps, slam      | try           |            |                |             |  |  |
| 4♥               | to play                               |                               |                  |               |            |                |             |  |  |
| 4♠               | to play                               |                               |                  |               |            |                |             |  |  |
| Unusual NT:      | mino                                  | rs $\square$                  | other suits      |               | lower 2    | unbid suits    | $\boxtimes$ |  |  |
| other            |                                       |                               |                  |               |            |                |             |  |  |
|                  |                                       |                               |                  |               |            |                |             |  |  |
| Other slam bid   | lding                                 | Cue Bids                      | $_{\rm S}$       | Asking Bids   | $\Box$     |                |             |  |  |
| 4th Suit Forcin  | ig (                                  | One round                     |                  |               |            | Game force     | $\boxtimes$ |  |  |
| NT Checkback     | $\boxtimes$                           | Prioritie                     | es 2 <b>♠</b> => | 2♦, inv.or w  | veak ♦; 2  | 2♦ art game f  | orce        |  |  |
| Defence to 3N7   | Γ opening                             | 4 <b>♣</b> T(                 | O for majors     |               |            |                |             |  |  |
| Defence to ope   | ening Two                             | 's: Multi 2                   | X = good         | hand, any d   | istributio | n + lebensoh   | l           |  |  |
|                  |                                       |                               |                  |               |            |                |             |  |  |
| RCO styl         | e 2-s X = good hand, any distribution |                               |                  |               |            |                |             |  |  |
|                  |                                       |                               |                  |               |            |                |             |  |  |
| Other 2-s        | S                                     | X = TO over natural weak twos |                  |               |            |                |             |  |  |
|                  |                                       |                               |                  |               |            |                |             |  |  |
| Defence to stro  | ong 뢒                                 | X = minors,                   | others show      | w lower of to | ouching    | suits, 1NT = c | odd suits   |  |  |
|                  |                                       |                               |                  |               |            |                |             |  |  |
| Lebensohl        | Ov                                    | er NT interfe                 | rence 🗵          |               |            |                |             |  |  |
| Other us         | es afte                               | r TO double                   | at two leve      | and forced    | respons    | se             |             |  |  |
| Take out of 4 le | evel pre-ei                           | mpts                          | 4♣/4♦            | Χ             |            |                |             |  |  |
|                  | 4♥                                    | Χ                             | 4♠ 4№            | IT            |            |                |             |  |  |
|                  |                                       | OI                            | HER NO           | TES           |            |                |             |  |  |
|                  |                                       |                               |                  | 1_0           |            |                |             |  |  |