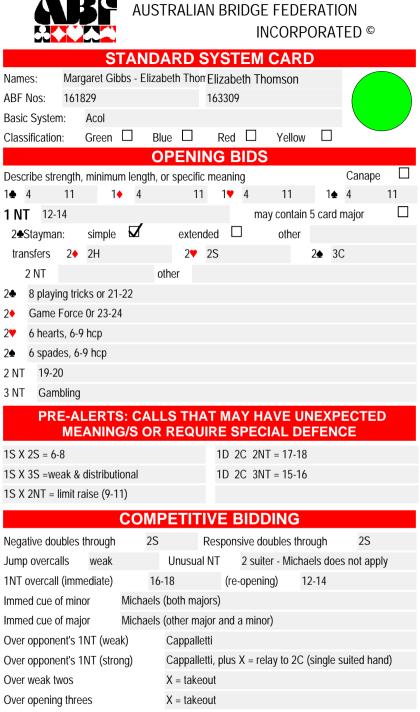

|              | BASIC RESPONSES                                  |   |
|--------------|--------------------------------------------------|---|
| Jump raises  | s - minors limit 🗹 forcing 🗆 other               |   |
| Jump raises  | s - majors limit 🗹 forcing 🗆 other               |   |
|              | after minor opening Exclusion bid                |   |
| Jump shifts  | after major opening 1H - 2S = Exclusion bid      |   |
| Responses    | to strong 2 suit opening Next suit up = negative |   |
| Responses    | to 2NT opening 5-card Stayman & transfers        |   |
|              | PLAY CONVENTIONS                                 |   |
| 'NT'         | Versus Notrump 'S' Versus Suit = Both            | _ |
| Sequence le  | eads: Overlead all 🔲 All except AK x (x) 🖸       | Z |
|              | Underlead other                                  |   |
| Four or more | re with an honour 4th highest 🗹 attitude 🗔       |   |
| 3            | 3rd/5th D other                                  |   |
| From 4 sma   | all 2nd highest $\mathbf{V}$ other               |   |
| From 3 card  | ds (no honour) top NT middle S bottom            |   |
| Signal on    | partner's lead: high encourage 🗌 low encourage 🗹 |   |
|              | other                                            |   |
| Signal on o  | declarer's lead Natural count                    |   |
| Discards     | McKenney NT high encourage 🔲 low encourage 🔝     |   |
|              | odd/even other                                   |   |
| Count        | natural V reverse                                |   |
|              | CONVENTIONS                                      |   |
| 4NT:         | Blackwood  RKCB  other B'wood if NT last bid     | 1 |
| 4 <b>♠</b>   | Gerber 🗹 when? Over 1NT or 2NT opening bid       |   |
|              | Other Conventions                                |   |
| Splinter bio | ds                                               |   |
|              |                                                  |   |
|              |                                                  |   |
|              |                                                  |   |
|              |                                                  |   |
|              |                                                  |   |
|              | ©ABF Marketing<br>PO Box 397                     |   |
|              | Fyshwick ACT 2609                                |   |
| K I          | Tel: 02 6239 2265<br>FAX: 02 6239 1816           |   |
|              | FAA. UZ UZ 37 1010                               |   |

Copyright © BCC 6.3.17

|            |              | RESP          | ONSES TO (          | OPEN         | IING BIDS                   |
|------------|--------------|---------------|---------------------|--------------|-----------------------------|
|            |              | Describe stre | ength, minimum leng | th or spe    | cific meaning               |
| 1 <b>≜</b> | 1♦           | 6+            | 4                   | 2NT          | 11-12                       |
|            | 1♥♠          | 6+            | 4                   | 3♠           | 9-11 4                      |
|            | 1NT          | 8-10          |                     | 3♦           |                             |
|            | 2♠           | 6-7           | 4                   | 3♥           |                             |
|            | 2♦           | 0-5           | 6                   | 3♠           |                             |
|            | 2♥           | 0-5           | 6                   | 3NT          | 13-15                       |
|            | 2♠           | 0-5           | 6                   | 4 bids       |                             |
| 1•         | 1♥♠          | 6+            | 4                   | 3♠           |                             |
|            | 1NT          | 6-9           | 4 clubs             | 3♦           | 9-11 4                      |
|            | 2♠           | 10+           | 4                   | 3♥           |                             |
|            | 2♦           | 6-9           | 4                   | 3♠           |                             |
|            | 2♥           | 0-5           | 6                   | 3NT          | 13-15                       |
|            | 2♠           | 0-5           | 6                   | 4♦           |                             |
|            | 2NT          | 11-12         |                     | 4 Othe       | r                           |
| 1♥♠        | 1NT          | 6-9           |                     | 3♠           |                             |
|            | 2♣           | 10+           | 4                   | 3♦           |                             |
|            | 2♦           | 10+           | 4                   | 3♥♠          | 9-11 4                      |
|            | 2♥♠          | 6-8           | 4                   | 3NT          | to play12-14                |
|            | 2NT          | 12-14         | 4H/S                | 4 <b>⊈</b> ♦ | Singleton (splinter)        |
| 2♠         | 2♦           | 0-7           |                     | 2♥♠          | 8+ 5                        |
|            | other        | 2NT = 8-10    | (stayman follows),  | 3NT = 1      | 11-13 (stayman follows)     |
| 2♦         | 2♥           | 0-7           |                     | 3∯♦          | 8+ 5                        |
|            | 2♠           | 8+            | 5                   | 3♥♠          |                             |
|            | 2NT          | 8-10 bal (st  | ayman follows)      | 3NT          | 11-13 bal (stayman follows) |
| 2♥♠        | 2NT          | Ogust         |                     | 3NT          | to play                     |
|            | 3 <b>≇</b> ♦ | Forcing       | 16+                 | 4 <b>∯♦</b>  |                             |
|            | 3♥♠          | to play       |                     | 4♥♠          | to play                     |
| 2NT        | 3♣           | 5-card Stay   | man                 | 4            | Gerber                      |
|            | 3♦           | Transfer to   | 3H                  | 4♦           |                             |
|            | 3♥           | Transfer to   | 3S                  | 4♥           | to play                     |
|            | 3♠           | 5 spades &    | 4 hearts            | 4 <b>♠</b>   | to play                     |
|            | 3NT          | to play       |                     | other        |                             |

| CONVENTIONS                                 |           |               |              |             |             |             |  |  |
|---------------------------------------------|-----------|---------------|--------------|-------------|-------------|-------------|--|--|
| Additional resp                             | onses to  | 1NT           |              |             |             |             |  |  |
| 3 <b>∉</b> 3♦                               | Forcing   | 5+ cards      | 16+          |             |             |             |  |  |
| 3♥3♠                                        | Forcing   | 5+ cards      | 16+          |             |             |             |  |  |
| 4♣                                          | Gerber    |               |              |             |             |             |  |  |
| 4♦                                          |           |               |              |             |             |             |  |  |
| 4♥                                          |           |               |              |             |             |             |  |  |
| 4 <b>♠</b>                                  |           |               |              |             |             |             |  |  |
| Unusual NT:                                 | minor     | rs 🗆          | other suit   | s 🗆         | lower 2     | unbid suits |  |  |
| other M                                     | inors ove | r 1M, other   | suits over   | 1m          |             |             |  |  |
|                                             |           |               |              |             |             |             |  |  |
| Other slam bid                              | ding      | Cue Bid       | s 🗖          | Asking      | Bids 🗌      |             |  |  |
| 4th Suit Forcing                            | g ,C      | One round     | $\square$    |             |             | Game force  |  |  |
| NT Checkback                                |           | Prioriti      | es           |             |             |             |  |  |
| Defence to 3NT                              | opening   |               |              |             |             |             |  |  |
| Defence to ope                              | ning 2-s: | Multi         | 2D: 2H       | = takeout   | of hearts   |             |  |  |
|                                             |           | X = take      | out of spa   | des, 2NT    | = 16-18     |             |  |  |
| RCO styl                                    | e 2-s     | Bid of weak   | coption =    | takeout     |             |             |  |  |
|                                             |           | X shows su    | iit bid - op | ening hand  | k           |             |  |  |
| Other 2-s                                   |           |               |              |             |             |             |  |  |
|                                             |           |               |              |             |             |             |  |  |
| Defence to stro                             | ong 🛳     |               |              |             |             |             |  |  |
|                                             |           |               |              |             |             |             |  |  |
| Lebensohl                                   | Ov        | er NT interfe | rence        | $\square$   |             |             |  |  |
| Other use                                   |           |               |              |             |             |             |  |  |
| Take out of 4 level pre-empts4#4X = takeout |           |               |              |             |             |             |  |  |
|                                             | 4 🧡       | X = takeout   | 4♠ )         | X = penalty | /,4NT = tak | eout        |  |  |
|                                             |           | OT            | HER N        | OTES        |             |             |  |  |