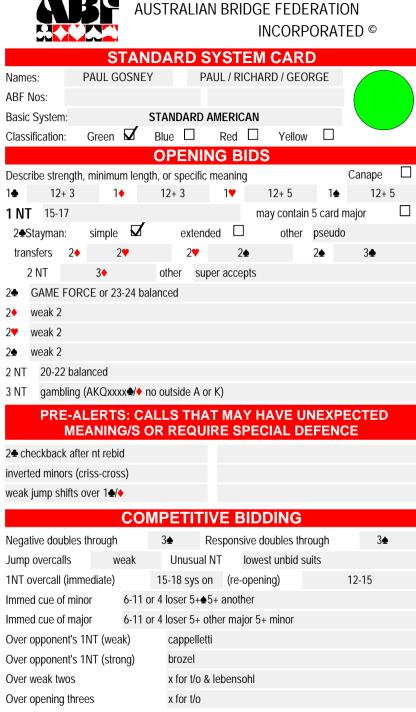

|                                                                          | TRALIAN BRIDGE FEDERATION<br>INCORPORATED © |
|--------------------------------------------------------------------------|---------------------------------------------|
| STAND                                                                    | ARD SYSTEM CARD                             |
| Names: PAUL WILLIAMS                                                     | GEORGE                                      |
| ABF Nos:                                                                 |                                             |
| Basic System: ST/                                                        | ANDARD AMERICAN                             |
| Classification: Green 🗆 Bl                                               | ue 🗹 Red 🗆 Yellow 🗆 🗡                       |
| 0                                                                        | PENING BIDS                                 |
| Describe strength, minimum length,                                       | or specific meaning Canape                  |
| 1 12+ 3 + 1                                                              | 2+3 1♥ 12+5 1♠ 12+5                         |
| <b>1 NT</b> 15-17                                                        | may contain 5 card major                    |
| 2 <b>≜</b> Stayman: simple ☑                                             | extended D other pseudo                     |
| transfers 2♦ 2♥                                                          | 2♥ 2♠ 2♠ 3♠                                 |
| 2 NT 3• 0                                                                | ther super accepts                          |
| 2. GAME FORCE or 23-24 balance                                           | ced                                         |
| 2♦ multi weak 2♥/♠ or 20-22 bala                                         | nced                                        |
| 2♥ 6-10 5+♥5+another                                                     |                                             |
| 2♠ 6-10 5+♠5+minor                                                       |                                             |
| 2 NT 6-10 or < 4 loser 5+5+minors                                        | 3                                           |
| 3 NT gambling (AKQxxxx♠/♦ no o                                           | utside A or K)                              |
| PRE-ALERTS: CAL                                                          | LS THAT MAY HAVE UNEXPECTED                 |
| MEANING/S OR                                                             | REQUIRE SPECIAL DEFENCE                     |
| weak jump shifts over 1 <b>≙/</b> ♦                                      |                                             |
|                                                                          |                                             |
|                                                                          |                                             |
| COME                                                                     |                                             |
|                                                                          | A Responsive doubles through 3♠             |
| Negative doubles through         3           Jump overcalls         weak | Unusual NT lowest unbid suits               |
|                                                                          | 5-18 sys on (re-opening) 12-15              |
| · · · ·                                                                  | loser 5+€5+ another                         |
|                                                                          | loser 5+ other major 5+ minor               |
| Over opponent's 1NT (weak)                                               | brozel                                      |
| Over opponent's 1NT (strong)                                             | brozel                                      |
| Over weak twos                                                           | x for t/o & lebensohl                       |
| Over opening threes                                                      | x for t/o                                   |
|                                                                          |                                             |