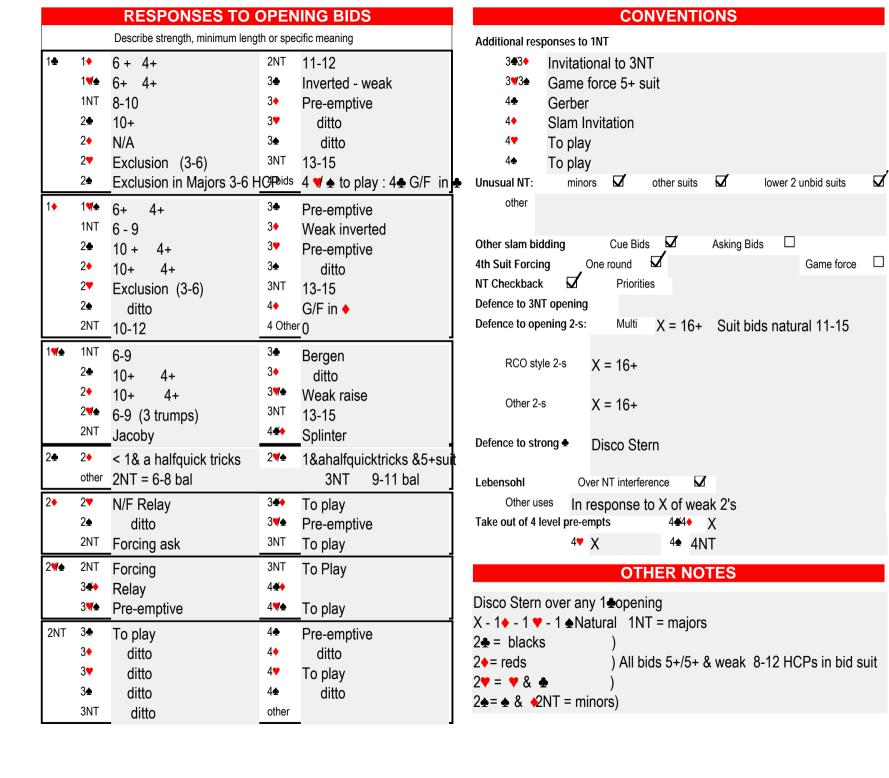

| Additional resp  | onses to | 1NT           |                          |              |          |                 |             |  |
|------------------|----------|---------------|--------------------------|--------------|----------|-----------------|-------------|--|
| 3 <b>∉</b> 3♦    | Forcing  | 5+            |                          |              |          |                 |             |  |
| 3♥3♠             | Forcing  | 5+            |                          |              |          |                 |             |  |
| 4♣               |          |               |                          |              |          |                 |             |  |
| 4♦               |          |               |                          |              |          |                 |             |  |
| 4♥               | To Play  |               |                          |              |          |                 |             |  |
| 4♠               | To Play  |               |                          |              |          |                 |             |  |
| Unusual NT:      | minor    | rs 🔽          | other su                 | its 🗹        | lov      | ver 2 unbid sui | ts 🗆        |  |
| other            |          |               |                          |              |          |                 |             |  |
|                  |          |               |                          |              |          |                 |             |  |
| Other slam bid   | dina     | Cue Bio       | ds 🔽                     | Asking       | Bids     |                 |             |  |
| 4th Suit Forcing | ·        | One round     | $\square$                | 9            |          | Game for        | orce $\Box$ |  |
| NT Checkback     |          | Priorit       | ies                      |              |          |                 |             |  |
| Defence to 3NT   | opening  |               |                          |              |          |                 |             |  |
| Defence to ope   |          | Multi         | 2H = t/                  | o of hearts  |          |                 |             |  |
| 20.000 10 0      |          | 2S + t/o of   |                          | o or riourto |          |                 |             |  |
| RCO styl         |          |               | •                        | : t/o        |          |                 |             |  |
| . 100 01,1       |          | X = 16+       | Bid of weak option = t/o |              |          |                 |             |  |
| Other 2-s        |          | 7. 10.        |                          |              |          |                 |             |  |
| 04101 2 0        |          |               |                          |              |          |                 |             |  |
| Defence to stro  | ng 📤     | Brozel        |                          |              |          |                 |             |  |
| Describe to sure | nig ±    | DIOZGI        |                          |              |          |                 |             |  |
| Lebensohl        | Ov       | er NT interfe | rence                    | $\square$    |          |                 |             |  |
| Other use        |          | r double of   |                          | LSP2         |          |                 |             |  |
| Take out of 4 le |          |               | weak ∠<br>4 <b>4</b> 4   | X = t/o      |          |                 |             |  |
| Take out of 4 ic |          | X = pen.      |                          | X = Pen, 4   | NT - +/  | ^               |             |  |
|                  | 4▼       | Λ – pen.      | 72                       | 7 - Pen, 4   | -141 – U | U               |             |  |
|                  |          | OT            | HER N                    | IOTES        |          |                 |             |  |
|                  |          |               |                          |              |          |                 |             |  |