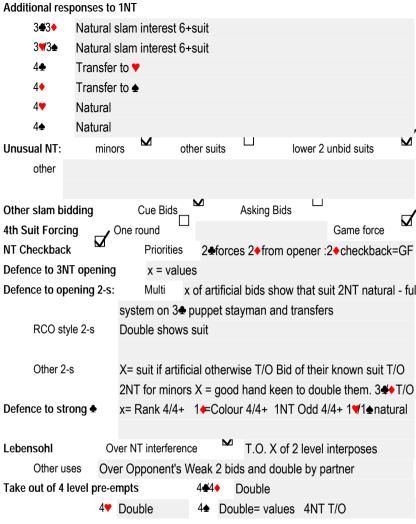

# CONVENTIONS

| Additional resp  | onses to   | 1NT                                     |                                          |                   |                   |  |  |  |  |  |
|------------------|------------|-----------------------------------------|------------------------------------------|-------------------|-------------------|--|--|--|--|--|
| 3 <b>⊈</b> 3♦    | 8-10 with  | n 6 card minor                          |                                          |                   |                   |  |  |  |  |  |
| 3 <b>∜</b> 3♠    | Slam into  | erest with solid                        | 6 card suit                              |                   |                   |  |  |  |  |  |
| 4♣               | preemptive |                                         |                                          |                   |                   |  |  |  |  |  |
| 4♦               | preemptive |                                         |                                          |                   |                   |  |  |  |  |  |
| 4♥               | to play    |                                         |                                          |                   |                   |  |  |  |  |  |
| 4♠               | to play    |                                         |                                          |                   |                   |  |  |  |  |  |
| Unusual NT:      | mino       | rs ot                                   | her suits                                | lower 2           | unbid suits       |  |  |  |  |  |
| other            |            |                                         |                                          |                   |                   |  |  |  |  |  |
|                  |            |                                         |                                          |                   |                   |  |  |  |  |  |
| Other slam bid   | ding       | Cue Bids                                | ] Ask                                    | king Bids         | 5                 |  |  |  |  |  |
| 4th Suit Forcing | g 🖂 (      | One round                               |                                          |                   | Game force        |  |  |  |  |  |
| NT Checkback     | _          | Priorities                              | 2♣ forces 2                              | 2♦& is invitation | nal, 2♦is GF      |  |  |  |  |  |
| Defence to 3NT   | opening    | X = pena                                | alty & 15+ hcp                           | , suit is natural |                   |  |  |  |  |  |
| Defence to ope   | ning 2-s:  | Multi >                                 | < = 16+ (2nd s                           | seat), reopenin   | g 9+ not vul, 12+ |  |  |  |  |  |
|                  |            |                                         |                                          |                   |                   |  |  |  |  |  |
| RCO style        | e 2-s      | X = my suit and penalty orientated      |                                          |                   |                   |  |  |  |  |  |
|                  |            |                                         |                                          |                   |                   |  |  |  |  |  |
| Other 2-s        |            | weak 2NT, X = penalty 1 of their suits, |                                          |                   |                   |  |  |  |  |  |
|                  |            | 3♣+=15+ with 4+ ♥♠ = 3♥♠=12+ 5+ ♥♠      |                                          |                   |                   |  |  |  |  |  |
| Defence to stro  | ng 🕭       | X=single suite                          | e suiter, otherwise all 1 & 2 level bids |                   |                   |  |  |  |  |  |
|                  |            | are don't, with                         | with preempts at the 3 level             |                   |                   |  |  |  |  |  |
| Lebensohl        | 0\         | er NT interferen                        | ce                                       |                   |                   |  |  |  |  |  |
| Other use        | es as a    | a response to a                         | weak 2 doub                              | led               |                   |  |  |  |  |  |
| Take out of 4 le | vel pre-e  | mpts                                    | 4 <b>4</b> 4♦ x = 1                      | t/o               |                   |  |  |  |  |  |
|                  | 4♥         |                                         | 4 <b>♠</b> X = per                       | nalty, 4NT = t/o  |                   |  |  |  |  |  |
|                  |            |                                         |                                          |                   |                   |  |  |  |  |  |