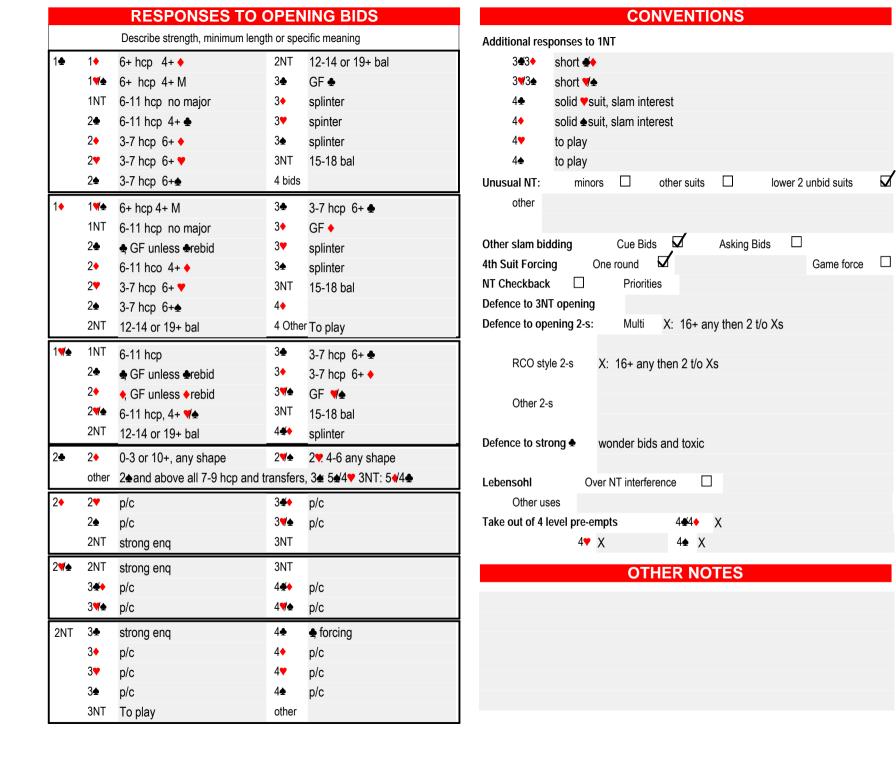

|              |              | RESPONSES TO                      | OPEN         | ING BIDS                       |               |
|--------------|--------------|-----------------------------------|--------------|--------------------------------|---------------|
|              |              | Describe strength, minimum leng   | th or spec   | cific meaning                  | Additional re |
| 1♣           | 1♦           | 5+ hcp, 4+ ◆                      | 2NT          | 15+, 4+ ♣ denies Major         | 3 <b>⊈</b> 3◆ |
|              | 1 <b>∜</b> ♠ | 5+ hcp, 4+ <b>∜</b> ♠             | 3♣           | 4-8 hcp, 4+ ♣ 8 losers         | 3 <b>♥</b> 3♠ |
|              | 1NT          | 5-9 hcp                           | 3◆           | Splinter 9-13 or 18+           | 4♣            |
|              | 2♣           | inverted 9-11, 4+ ♣               | 3♥           | Splinter 9-13 or 18+           | 4◆            |
|              | 2♦           | 9+ hcp, fit-showing               | 3♠           | Splinter 9-13 or 18+           | 4♥            |
|              | 2♥           | 9+ hcp fit-showing                | 3NT          | 12-14 hcp 4+ ♣ denies Major    | 4♠            |
|              | 2♠           | 9+ hcp fit-showing                | 4 bids       |                                | Unusual NT    |
| 1•           | 1 <b>∜</b> ♠ | 5+ hcp, 4+ <b>∜</b> ♠             | 3♣           | 9+ hcp, fit-showing            | other         |
|              | 1NT          | 5-9 hcp                           | 3♦           | 4-8 hcp 8 losers               |               |
|              | 2♠           | 9+ hcp, 4+ ♣                      | 3♥           | Splinter 9-13 or 18+           | Other slam    |
|              | 2♦           | inverted 9-11 hcp, 4+ ◆           | 3♠           | Splinter 9-13 or 18+           | 4th Suit For  |
|              | 2♥           | 9+ hcp, fit-showing               | 3NT          | 12-14 hcp 4+ ◆, denies Major   | NT Checkba    |
|              | 2♠           | 9+ hcp, fit-showing               | 4♦           |                                | Defence to 3  |
|              | 2NT          | 15+, 4+ ♦, denies Major           | 4 Other      |                                | Defence to o  |
| 1 <b>₩</b> ♠ | 1NT          | 5-9 hcp                           | 3♣           | 9+ hcp, fit-showing            | DOO.          |
|              | 2♣           | 9+ hcp, 4+ cards                  | 3◆           | 9+ hcp, fit-showing            | RCO:          |
|              | 2♦           | 9+ hcp, 4+ cards                  | 3 <b>∜</b> ♠ | 4-8 hcp 8 losers               | Other         |
|              | 2 <b>∜</b> ♠ | 6-9 hcp, 3+ <b>♥</b> ♠            | 3NT          | 12-14 hcp 4 <b>∜</b> ♠         | Other         |
|              | 2NT          | limit or 15+ bal raise or spl 14- | 174≇♦        | splinter 9-13 or 18+           | Defence to s  |
| 2♣           | 2•           | negative or waiting               | 2 <b>∜</b> ♠ | natural, positive, 3+ controls | Defende to    |
|              | other        | 3♣= second negative after suit    | t rebid by   | y opener                       | Lebensohl     |
| 2•           | 2♥           | F1                                | 3 <b>≇</b> ♦ | 3♣F1, 3♦obstructive            | Other         |
|              | 2♠           | F1                                | 3 <b>♥</b> ♠ | F1                             | Take out of   |
|              | 2NT          | Ogust - asks about suit /pts      | 3NT          | To play                        |               |
| 2 <b>∀</b> ♠ | 2NT          | Ogust - asks about suit/pts       | 3NT          | To play                        |               |
|              | 3 <b>⁴</b> ♦ | F1                                | 4 <b>♣♦</b>  | Splinters                      |               |
|              | 3 <b>∜</b> ♠ | F1 (change of suit)               | 4 <b>∜</b> ♠ | To play                        | Cue bids = '  |
| 2NT          | 3♣           | 4/5 Stayman                       | 4♣           | Gerber                         |               |
|              | 3♦           | Transfer to ♥                     | 4◆           | Natural                        |               |
|              | 3♥           | Transfer to ◆                     | 4♥           | To play                        |               |
|              | 3♠           | 5 ♠/ 4 ♥                          | 4♠           | To play                        |               |
|              | 3NT          | To play                           | other        |                                |               |

|                             |                           | CC          | ONVENTI                        | ONS           |            |                |           |  |  |  |
|-----------------------------|---------------------------|-------------|--------------------------------|---------------|------------|----------------|-----------|--|--|--|
| Additional responses to 1NT |                           |             |                                |               |            |                |           |  |  |  |
| 3 <b>∉</b> 3♦               | Natural -                 | slam try -  | Invites cue                    |               |            |                |           |  |  |  |
| 3♥3♠                        | Natural -                 | slam try -  | Invites cue                    |               |            |                |           |  |  |  |
| 4♣                          | Gerber                    |             |                                |               |            |                |           |  |  |  |
| 4♦                          |                           |             |                                |               |            |                |           |  |  |  |
| 4♥                          | To play                   |             |                                |               |            |                |           |  |  |  |
| 4♠                          | To play                   |             |                                |               |            |                |           |  |  |  |
| Unusual NT:                 | mino                      | rs 🗆        | other suits                    |               | lower 2 ι  | unbid suits    | $\square$ |  |  |  |
| other                       |                           |             |                                |               |            |                |           |  |  |  |
|                             |                           |             |                                |               |            |                |           |  |  |  |
| Other slam bio              | dding                     | Cue B       | ids 🔽                          | Asking Bids   |            |                |           |  |  |  |
| 4th Suit Forcir             | ng C                      | One round   |                                |               |            | Game force     | $\square$ |  |  |  |
| NT Checkback                |                           | Prior       | rities Major                   | fit           |            |                |           |  |  |  |
| Defence to 3N               | T opening                 | Nat         | ural bidding                   |               |            |                |           |  |  |  |
| Defence to ope              | ening 2-s:                | Multi       | X = 15+, c                     | vercalls nati | ural       |                |           |  |  |  |
|                             |                           |             |                                |               |            |                |           |  |  |  |
| RCO sty                     | le 2-s                    | X = 15 + c  | overcalls natur                | al            |            |                |           |  |  |  |
|                             |                           |             |                                |               |            |                |           |  |  |  |
| Other 2-                    | S                         | X = t/out   |                                |               |            |                |           |  |  |  |
| 5                           |                           | THERR       | , , , , , ,                    |               | • "        |                | _         |  |  |  |
| Defence to str              | ong 뢒                     |             | (single suiter i               |               | or 2 suite | ed in the next | 2 su      |  |  |  |
|                             | 0                         |             | touching suits                 |               |            |                |           |  |  |  |
| Lebensohl                   |                           | er NT inter |                                |               |            |                |           |  |  |  |
| Other us<br>Take out of 4 I |                           |             | f opponents w<br>4 <b>4</b> 4♦ | eak zs<br>X   |            |                |           |  |  |  |
| Take out of 4 i             | evei pie-ei<br>4 <b>♥</b> |             |                                | values        |            |                |           |  |  |  |
|                             | 4*                        | ^           | 4 <del>2</del> V -             | - values      |            |                |           |  |  |  |
|                             |                           | 0           | THER NO                        | TES           |            |                |           |  |  |  |
| Cue bids = 1st              | t or 2nd ro               | und contr   | ol                             |               |            |                |           |  |  |  |
|                             |                           |             |                                |               |            |                |           |  |  |  |
|                             |                           |             |                                |               |            |                |           |  |  |  |
|                             |                           |             |                                |               |            |                |           |  |  |  |
|                             |                           |             |                                |               |            |                |           |  |  |  |